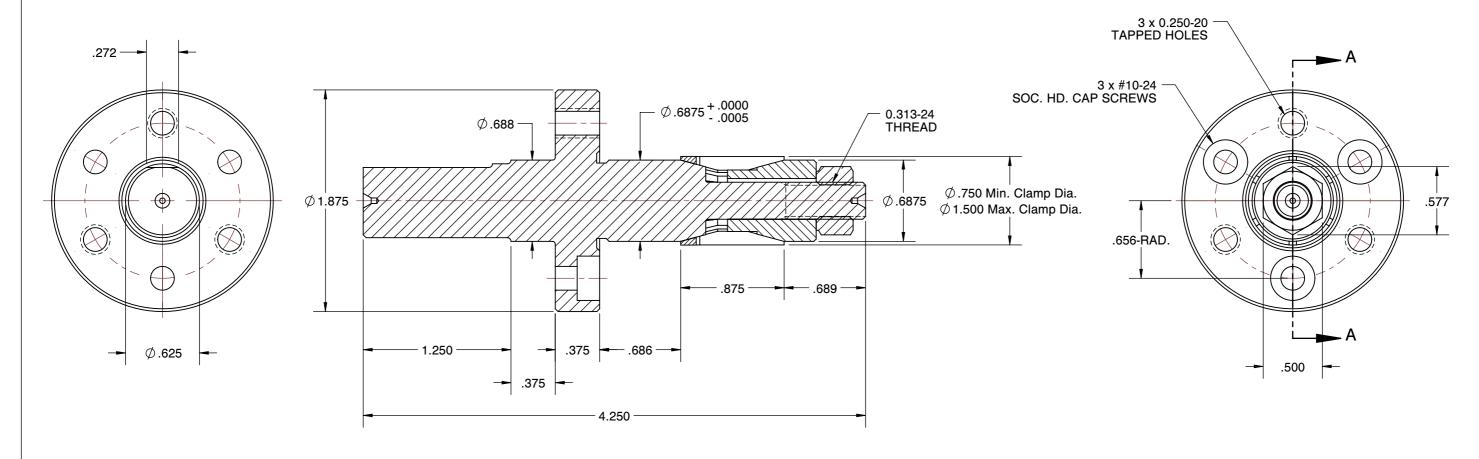

**SECTION A-A** 

- 1. NO. 0, .5 AND 1 MANDREL CHUCKS DO NOT HAVE WOODRUFF KEYS.
  2. ALTERATIONS TO STANDARD DIMENSIONS ARE AVAILABLE
  AND ARE QUOTED AS SPECIAL.
  3. REPEATABILITY GUARANTEED WITHIN .0005" MAX.
- 4. THE COLLET WOULD BE SOLD INDEPENDENTLY.

## DTMS-1 STANDARD DOUBLE TAPER MANDREL

| SCALE | NTS    |
|-------|--------|
| UNIT  | INCH   |
| SHEET | 1 of 1 |

This file and any associated information and specifications are provided for reference and evaluation purposes only, and is subject to change without notice. SPEEDGRIP CHUCK CO. makes representations, warranties or guarantees as to the appropriateness, accuracy, completeness, or suitability for any purpose, of the file, information or specifications. You are solely responsible for the use of the file, information or specifications.