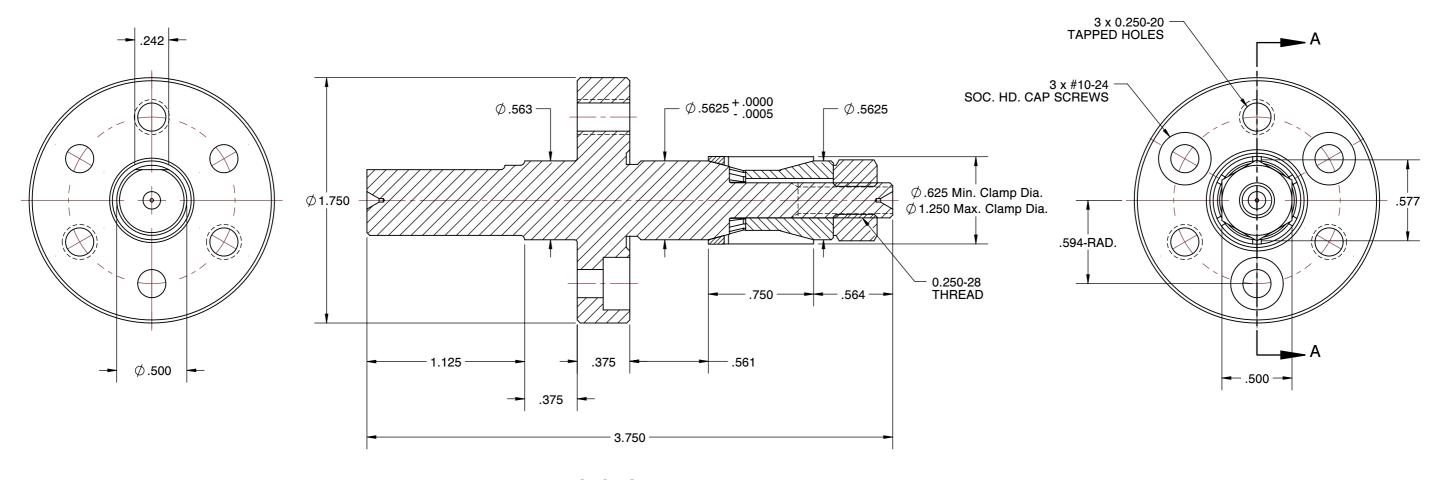

**SECTION A-A** 

- 1. NO. 0, .5 AND 1 MANDREL CHUCKS DO NOT HAVE WOODRUFF KEYS.
  2. ALTERATIONS TO STANDARD DIMENSIONS ARE AVAILABLE
  AND ARE QUOTED AS SPECIAL.
  3. REPEATABILITY GUARANTEED WITHIN .0005" MAX.
- 4. THE COLLET WOULD BE SOLD INDEPENDENTLY.

## **DTMS-0.5** STANDARD DOUBLE TAPER MANDREL

| SCALE | NTS    |
|-------|--------|
| UNIT  | INCH   |
| SHEET | 1 of 1 |

This file and any associated information and specifications are provided for reference and evaluation purposes only, and is subject to change without notice. SPEEDGRIP CHUCK CO. makes representations, warranties or guarantees as to the appropriateness, accuracy, completeness, or suitability for any purpose, of the file, information or specifications. You are solely responsible for the use of the file, information or specifications.