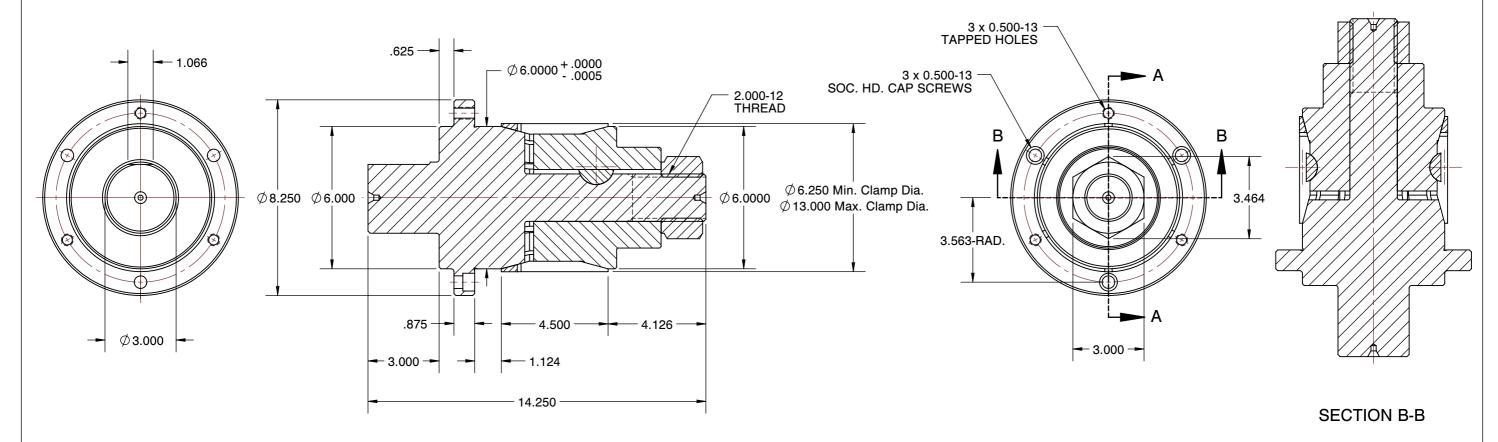

**SECTION A-A** 

## DTML-6 STANDARD DOUBLE TAPER MANDREL SCALE NTS UNIT

1 of 1

SHEET

ALTERATIONS TO STANDARD DIMENSIONS ARE AVAILABLE AND ARE QUOTED AS SPECIAL.
REPEATABILITY GUARANTEED WITHIN .0005" MAX.

3. THE COLLET WOULD BE SOLD INDEPENDENTLY.