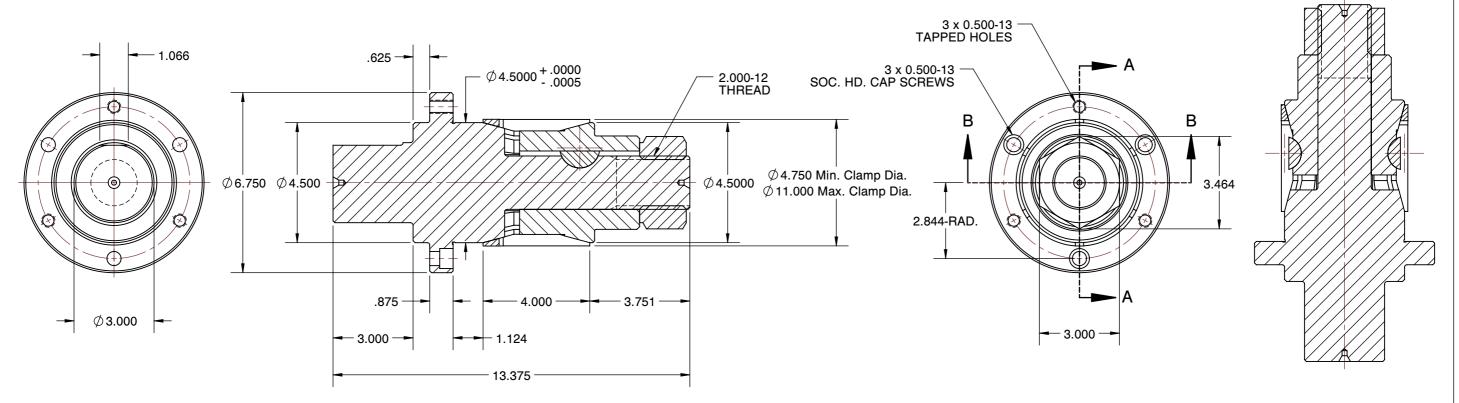

**SECTION A-A SECTION B-B** 

## DTML-5 STANDARD DOUBLE TAPER MANDREL SCALE NTS

## UNIT SHEET 1 of 1

ALTERATIONS TO STANDARD DIMENSIONS ARE AVAILABLE AND ARE QUOTED AS SPECIAL.
REPEATABILITY GUARANTEED WITHIN .0005" MAX.

3. THE COLLET WOULD BE SOLD INDEPENDENTLY.

This file and any associated information and specifications are provided for reference and evaluation purposes only, and is subject to change without notice. SPEEDGRIP CHUCK CO. makes representations, warranties or guarantees as to the appropriateness, accuracy, completeness, or suitability for any purpose, of the file, information or specifications. You are solely responsible for the use of the file, information or specifications.