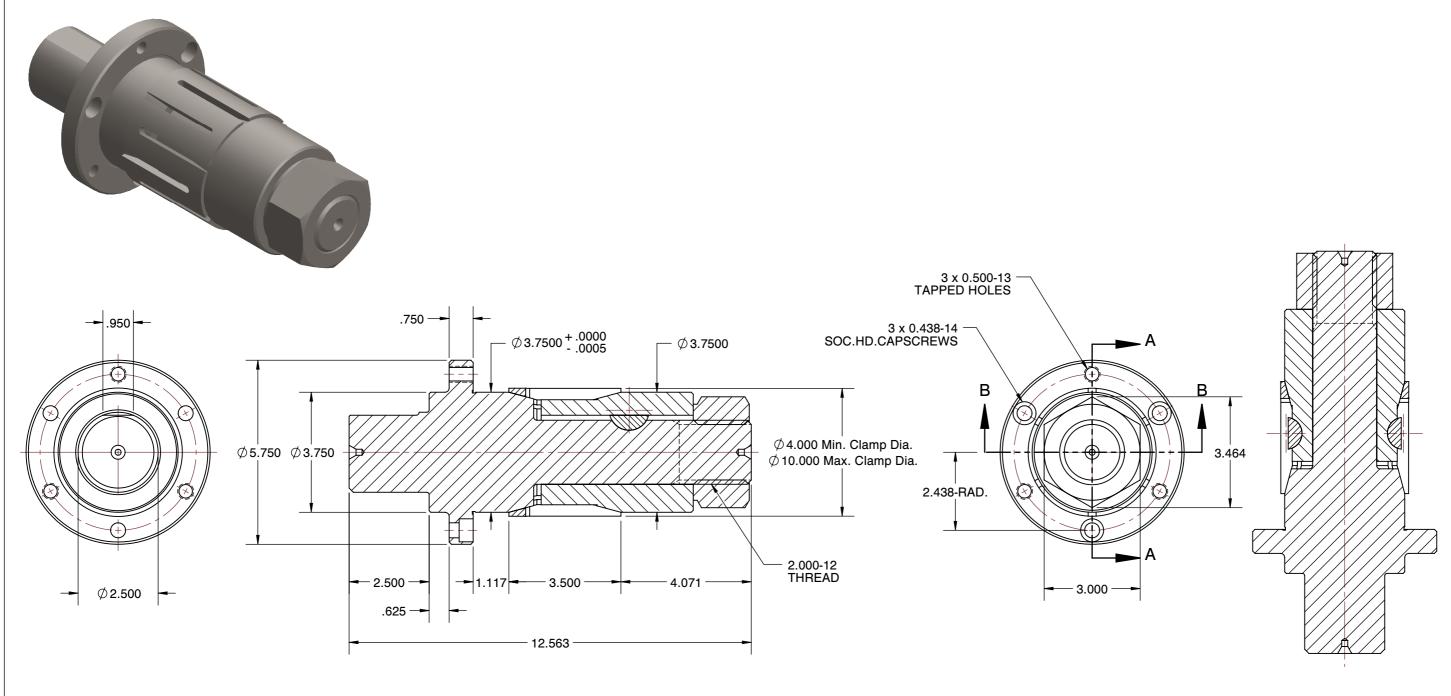

**SECTION A-A SECTION B-B** 

## **DTML-4.5** STANDARD DOUBLE TAPER MANDREL

| SCALE | NTS    |
|-------|--------|
| UNIT  | INCH   |
| SHEET | 1 of 1 |

ALTERATIONS TO STANDARD DIMENSIONS ARE AVAILABLE AND ARE QUOTED AS SPECIAL.
REPEATABILITY GUARANTEED WITHIN .0005" MAX.

3. THE COLLET WOULD BE SOLD INDEPENDENTLY.

This file and any associated information and specifications are provided for reference and evaluation purposes only, and is subject to change without notice. SPEEDGRIP CHUCK CO. makes representations, warranties or guarantees as to the appropriateness, accuracy, completeness, or suitability for any purpose, of the file, information or specifications. You are solely responsible for the use of the file, information or specifications.