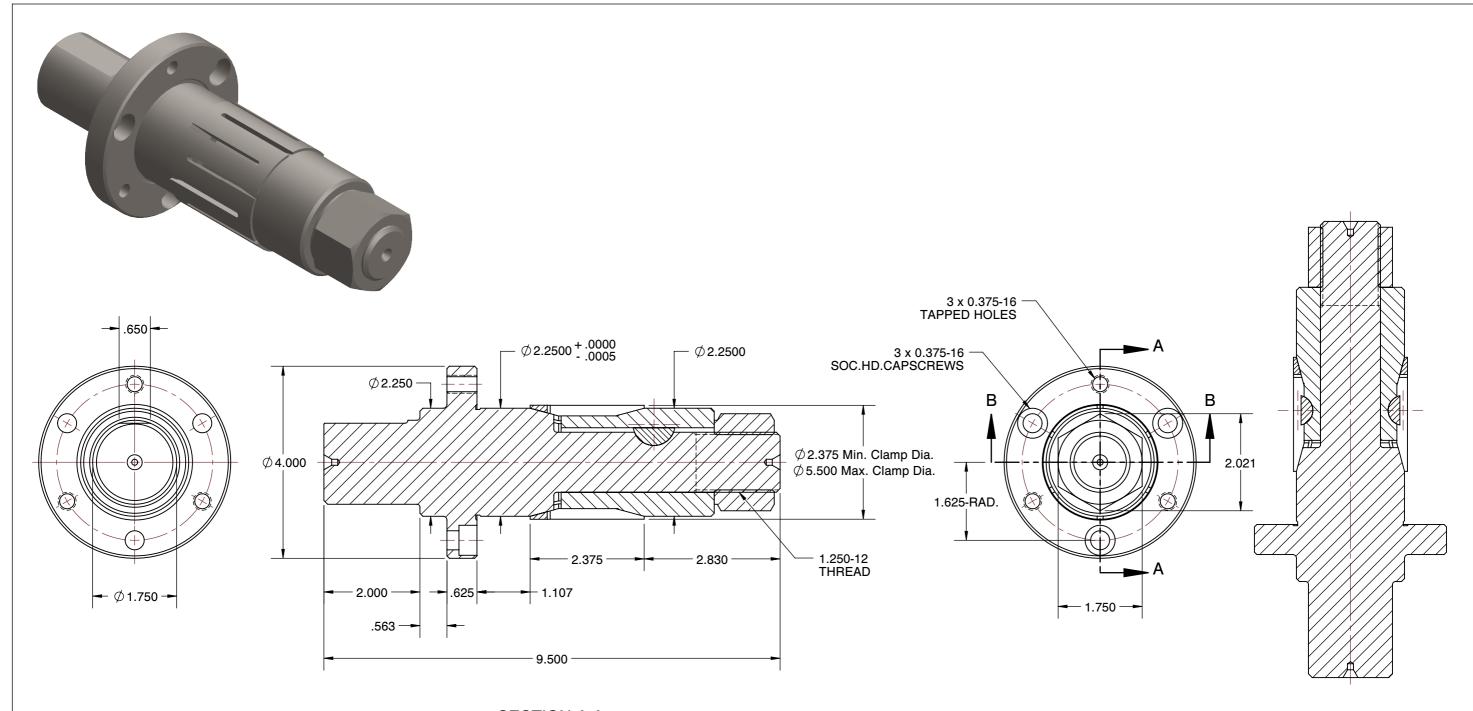

**SECTION A-A** 

**SECTION B-B** 

## **DTML-3.5** STANDARD DOUBLE TAPER MANDREL

| SCALE | NTS    |
|-------|--------|
| UNIT  | INCH   |
| SHEET | 1 of 1 |

This file and any associated information and specifications are provided for reference and evaluation purposes only, and is subject to change without notice. SPEEDGRIP CHUCK CO. makes representations, warranties or guarantees as to the appropriateness, accuracy, completeness, or suitability for any purpose, of the file, information or specifications. You are solely responsible for the use of the file, information or specifications.

- ALTERATIONS TO STANDARD DIMENSIONS ARE AVAILABLE AND ARE QUOTED AS SPECIAL.
  REPEATABILITY GUARANTEED WITHIN .0005" MAX.
- 3. THE COLLET WOULD BE SOLD INDEPENDENTLY.