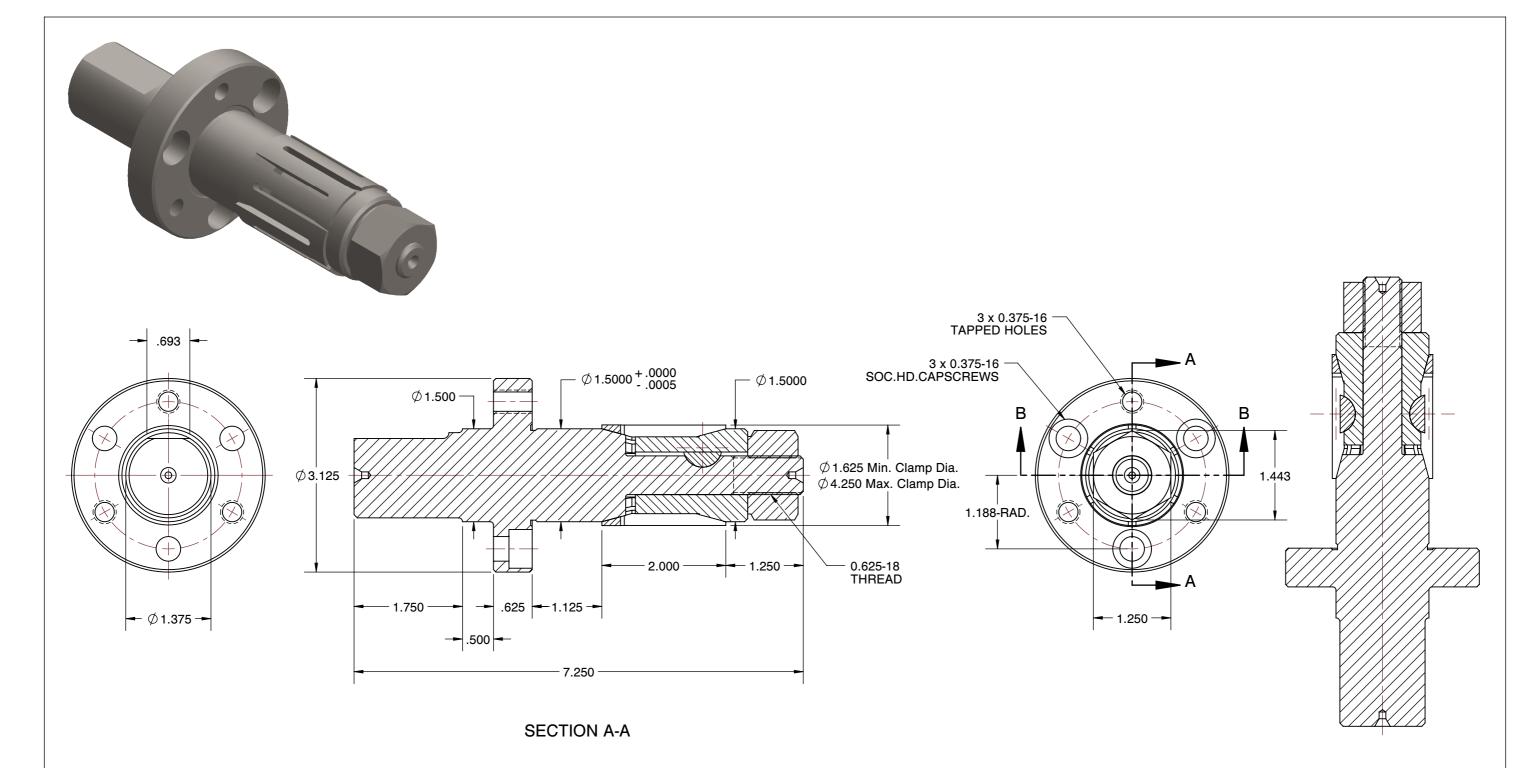

## DTML-3 STANDARD DOUBLE TAPER MANDREL

| SCALE | NTS    |
|-------|--------|
| UNIT  | INCH   |
| SHEET | 1 of 1 |

ALTERATIONS TO STANDARD DIMENSIONS ARE AVAILABLE AND ARE QUOTED AS SPECIAL.
REPEATABILITY GUARANTEED WITHIN .0005" MAX.

3. THE COLLET WOULD BE SOLD INDEPENDENTLY.

This file and any associated information and specifications are provided for reference and evaluation purposes only, and is subject to change without notice. SPEEDGRIP CHUCK CO. makes representations, warranties or guarantees as to the appropriateness, accuracy, completeness, or suitability for any purpose, of the file, information or specifications. You are solely responsible for the use of the file, information or specifications.