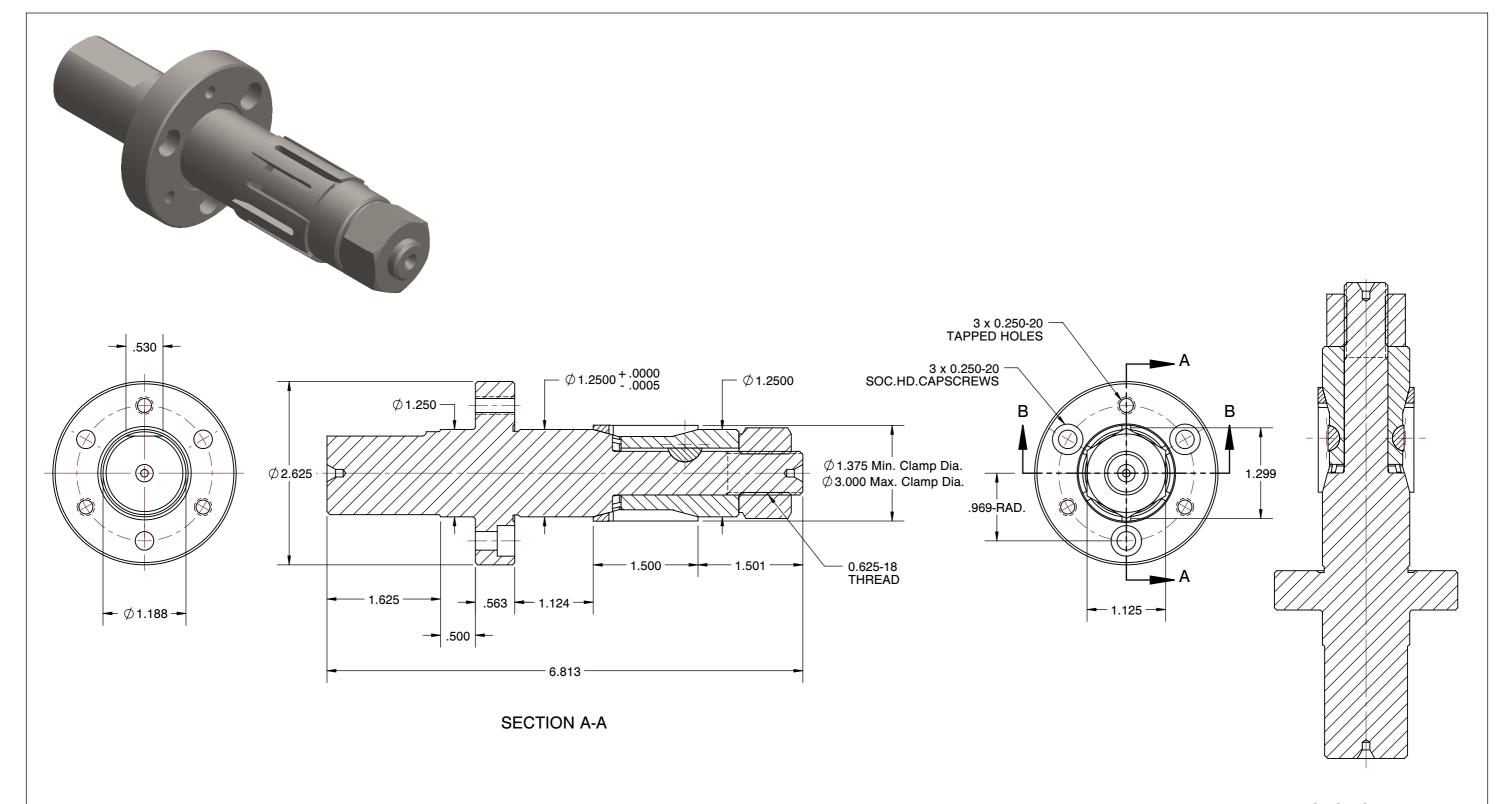

## **DTML-2.5** STANDARD DOUBLE TAPER MANDREL

| SCALE | NTS    |
|-------|--------|
| UNIT  | INCH   |
| SHEET | 1 of 1 |

This file and any associated information and specifications are provided for reference and evaluation purposes only, and is subject to change without notice. SPEEDGRIP CHUCK CO. makes representations, warranties or guarantees as to the appropriateness, accuracy, completeness, or suitability for any purpose, of the file, information or specifications. You are solely responsible for the use of the file, information or specifications.

- ALTERATIONS TO STANDARD DIMENSIONS ARE AVAILABLE AND ARE QUOTED AS SPECIAL.
  REPEATABILITY GUARANTEED WITHIN .0005" MAX.
- 3. THE COLLET WOULD BE SOLD INDEPENDENTLY.