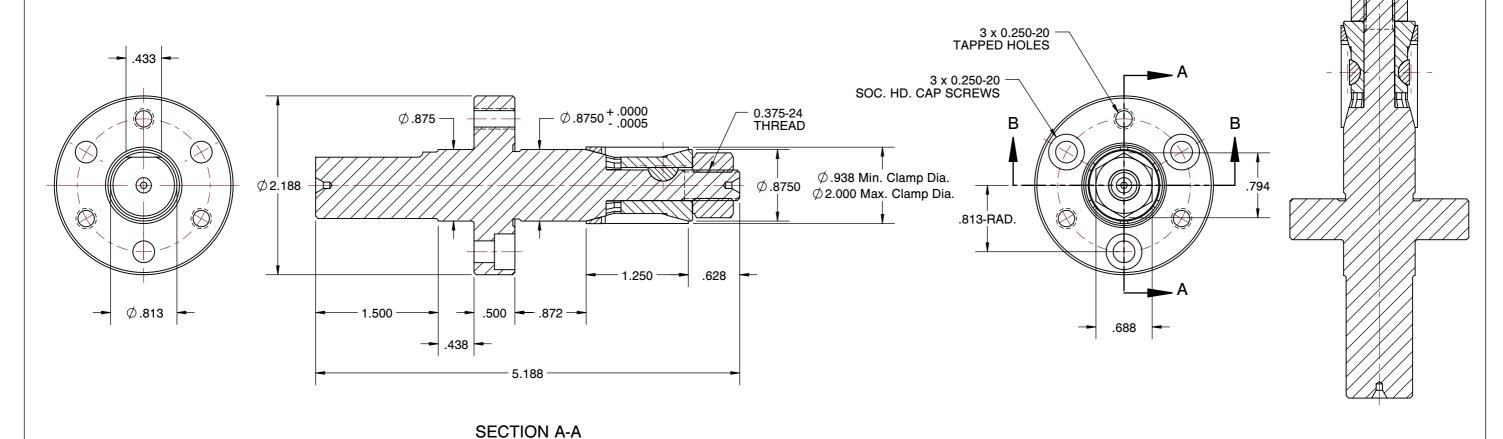

## DTML-2 STANDARD DOUBLE TAPER MANDREL

| SCALE | NTS    |
|-------|--------|
| UNIT  | INCH   |
| SHEET | 1 of 1 |

**SECTION B-B** 

- ALTERATIONS TO STANDARD DIMENSIONS ARE AVAILABLE AND ARE QUOTED AS SPECIAL.
  REPEATABILITY GUARANTEED WITHIN .0005" MAX.
- 3. THE COLLET WOULD BE SOLD INDEPENDENTLY.