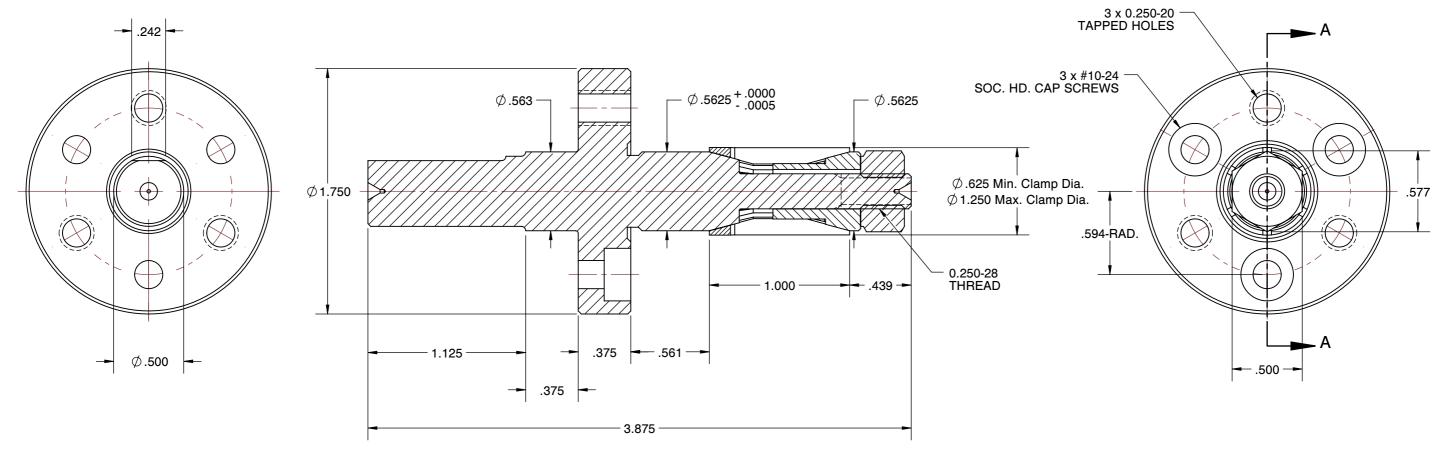

**SECTION A-A** 

- 1. NO. 0, .5 AND 1 MANDREL CHUCKS DO NOT HAVE WOODRUFF KEYS.
  2. ALTERATIONS TO STANDARD DIMENSIONS ARE AVAILABLE
  AND ARE QUOTED AS SPECIAL.
  3. REPEATABILITY GUARANTEED WITHIN .0005" MAX.
- 4. THE COLLET WOULD BE SOLD INDEPENDENTLY.

## **DTML-0.5** STANDARD DOUBLE TAPER MANDREL

| SCALE | NTS    |
|-------|--------|
| UNIT  | INCH   |
| SHEET | 1 of 1 |

This file and any associated information and specifications are provided for reference and evaluation purposes only, and is subject to change without notice. SPEEDGRIP CHUCK CO. makes representations, warranties or guarantees as to the appropriateness, accuracy, completeness, or suitability for any purpose, of the file, information or specifications. You are solely responsible for the use of the file, information or specifications.