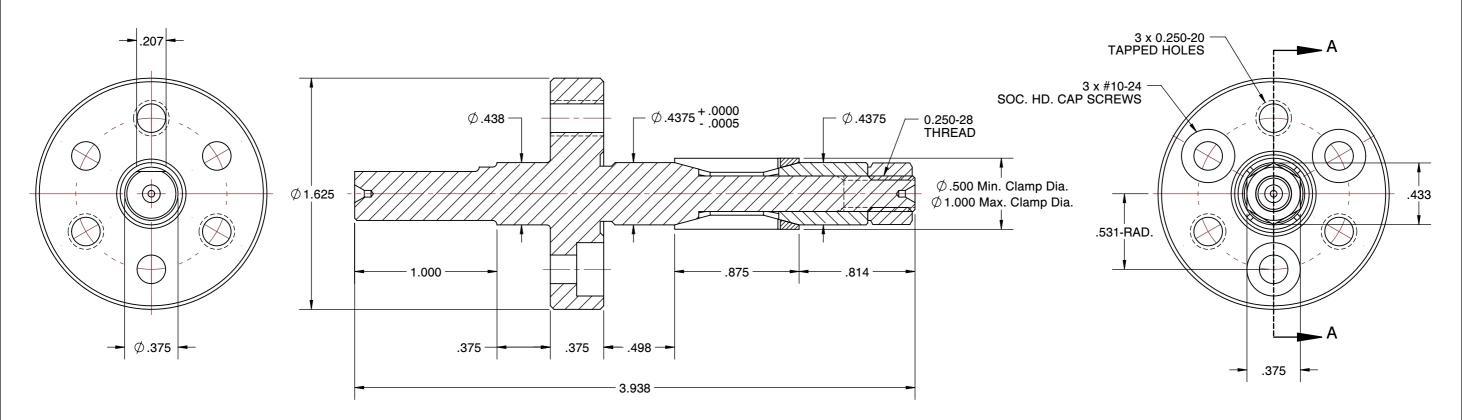

**SECTION A-A** 

- 1. NO. 0, .5 AND 1 MANDREL CHUCKS DO NOT HAVE WOODRUFF KEYS.
  2. ALTERATIONS TO STANDARD DIMENSIONS ARE AVAILABLE
  AND ARE QUOTED AS SPECIAL.
  3. REPEATABILITY GUARANTEED WITHIN .0005" MAX.
- 4. THE COLLET WOULD BE SOLD INDEPENDENTLY.

## DTML-0 STANDARD DOUBLE TAPER MANDREL

| SCALE | NTS    |
|-------|--------|
| UNIT  | INCH   |
| SHEET | 1 of 1 |

This file and any associated information and specifications are provided for reference and evaluation purposes only, and is subject to change without notice. SPEEDGRIP CHUCK CO. makes representations, warranties or guarantees as to the appropriateness, accuracy, completeness, or suitability for any purpose, of the file, information or specifications. You are solely responsible for the use of the file, information or specifications.