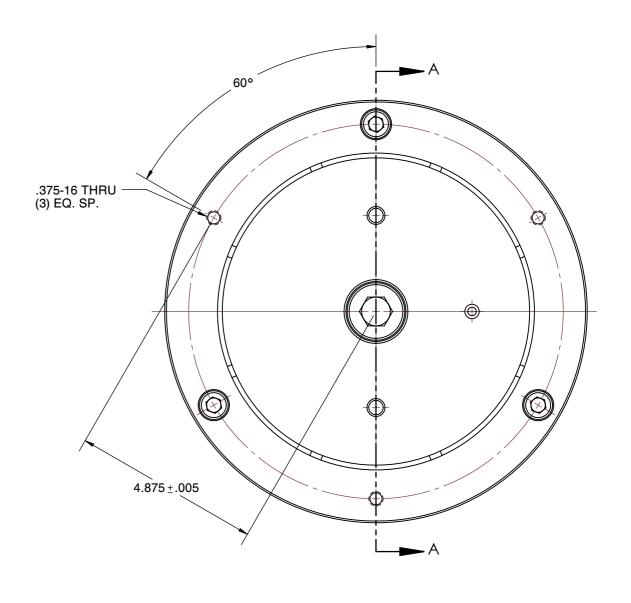

## DTLS-8-DB STANDARD DOUBLE TAPER LOCATOR

| SCALE | NTS    |
|-------|--------|
| UNIT  | INCH   |
| SHEET | 1 of 1 |

This file and any associated information and specifications are provided for reference and evaluation purposes only, and is subject to change without notice. SPEEDGRIP CHUCK CO. makes representations, warranties or guarantees as to the appropriateness, accuracy, completeness, or suitability for any purpose, of the file, information or specifications.

You are solely responsible for the use of the file, information or specifications.

- 1. ALTERATIONS TO STANDARD DIMENSIONS ARE AVAILABLE AND ARE QUOTED AS SPECIAL.
  2. REPEATABILITY GUARANTEED WITHIN .0005" MAX.
  3. THE COLLET WOULD BE SOLD INDEPENDENTLY.