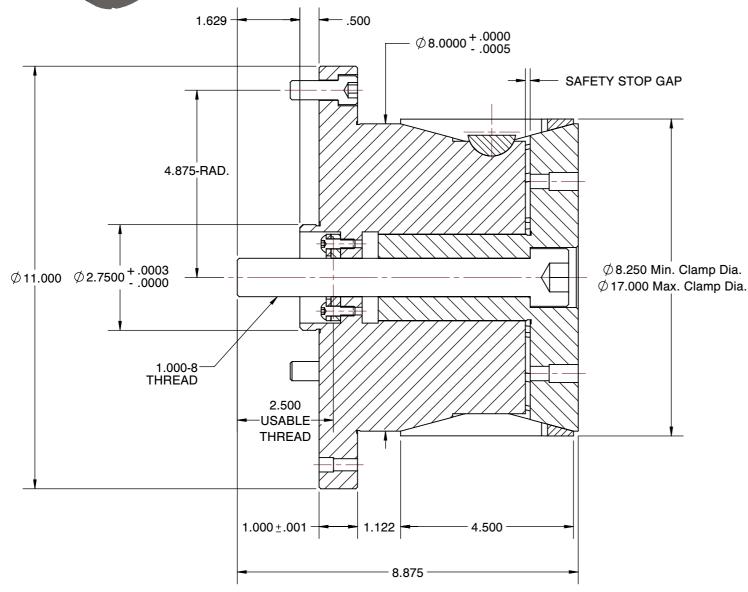

## DTLS-8-DB STANDARD DOUBLE TAPER LOCATOR

| SCALE | NTS    |
|-------|--------|
| UNIT  | INCH   |
| SHEET | 1 of 1 |

This file and any associated information and specifications are provided for reference and evaluation purposes only, and is subject to change without notice. SPEEDGRIP CHUCK CO. makes representations, warranties or guarantees as to the appropriateness, accuracy, completeness, or suitability for any purpose, of the file, information or specifications.

You are solely responsible for the use of the file, information or specifications.

- 1. ALTERATIONS TO STANDARD DIMENSIONS ARE AVAILABLE AND ARE QUOTED AS SPECIAL.
  2. REPEATABILITY GUARANTEED WITHIN .0005" MAX.
  3. THE COLLET WOULD BE SOLD INDEPENDENTLY.