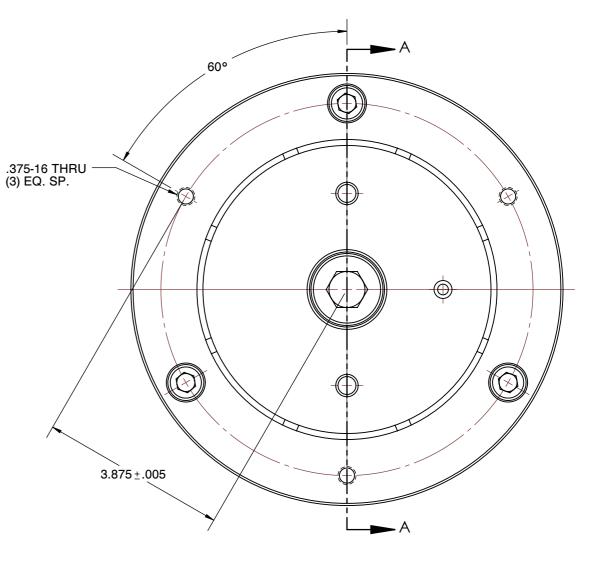

## **DTLS-6-DB** STANDARD DOUBLE TAPER LOCATOR

| NTS    |
|--------|
| INCH   |
| 1 of 1 |
|        |

1. ALTERATIONS TO STANDARD DIMENSIONS ARE AVAILABLE AND ARE QUOTED AS SPECIAL.
2. REPEATABILITY GUARANTEED WITHIN .0005" MAX.
3. THE COLLET WOULD BE SOLD INDEPENDENTLY.