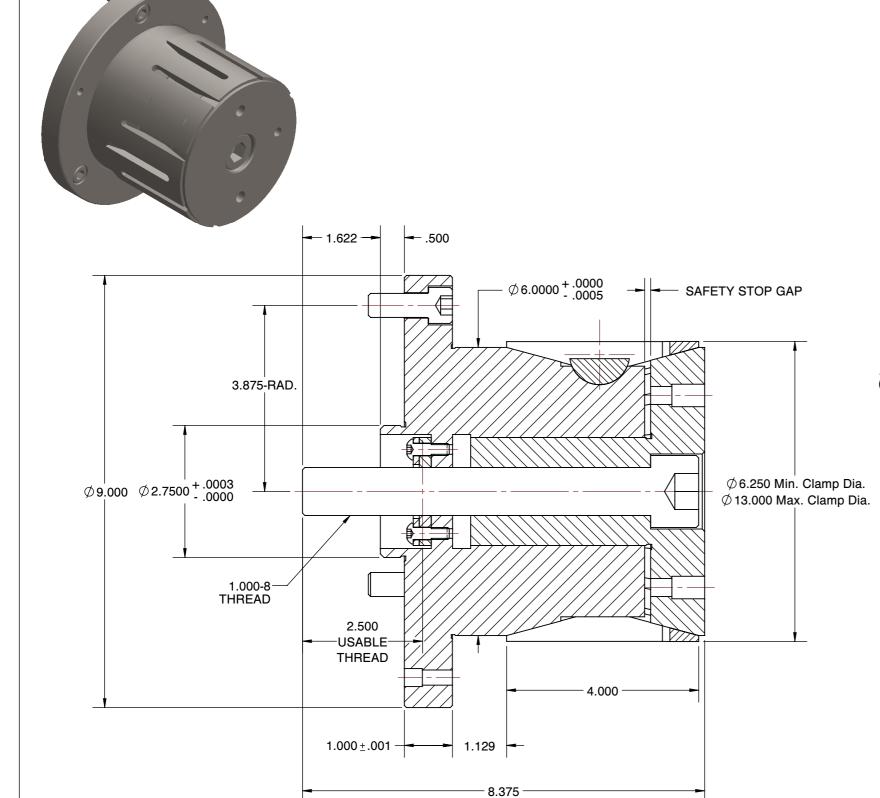

## **DTLS-6-DB** STANDARD DOUBLE TAPER LOCATOR

| NTS    |
|--------|
| INCH   |
| 1 of 1 |
|        |

1. ALTERATIONS TO STANDARD DIMENSIONS ARE AVAILABLE AND ARE QUOTED AS SPECIAL.
2. REPEATABILITY GUARANTEED WITHIN .0005" MAX.
3. THE COLLET WOULD BE SOLD INDEPENDENTLY.