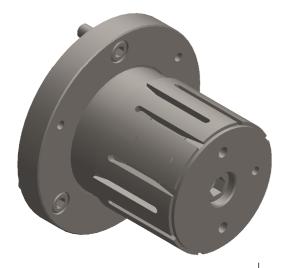

## DTLS-5-DB STANDARD DOUBLE TAPER LOCATOR

| SCALE | NTS    |
|-------|--------|
| UNIT  | INCH   |
| SHEET | 1 of 1 |

This file and any associated information and specifications are provided for reference and evaluation purposes only, and is subject to change without notice. SPEEDGRIP CHUCK CO. makes representations, warranties or guarantees as to the appropriateness, accuracy, completeness, or suitability for any purpose, of the file, information or specifications. You are solely responsible for the use of the file, information or specifications.