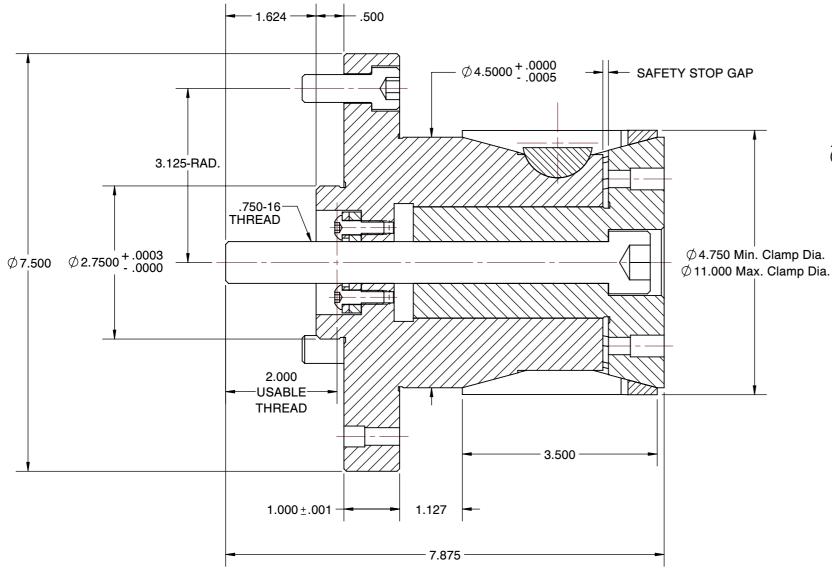

## DTLS-5-DB STANDARD DOUBLE TAPER LOCATOR

| SCALE | NTS    |
|-------|--------|
| UNIT  | INCH   |
| SHEET | 1 of 1 |

This file and any associated information and specifications are provided for reference and evaluation purposes only, and is subject to change without notice. SPEEDGRIP CHUCK CO. makes representations, warranties or guarantees as to the appropriateness, accuracy, completeness, or suitability for any purpose, of the file, information or specifications. You are solely responsible for the use of the file, information or specifications.

- 1. ALTERATIONS TO STANDARD DIMENSIONS ARE AVAILABLE AND ARE QUOTED AS SPECIAL.
  2. REPEATABILITY GUARANTEED WITHIN .0005" MAX.
  3. THE COLLET WOULD BE SOLD INDEPENDENTLY.