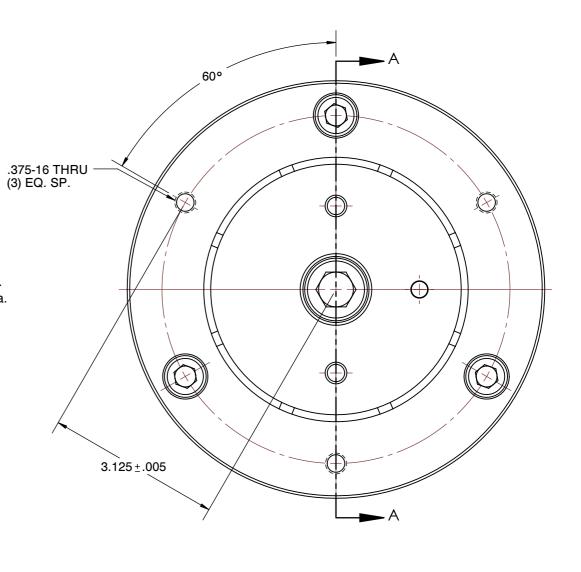

## DTLS-5-DB STANDARD DOUBLE TAPER LOCATOR

| SCALE | NTS    |
|-------|--------|
| UNIT  | INCH   |
| SHEET | 1 of 1 |

This file and any associated information and specifications are provided for reference and evaluation purposes only, and is subject to change without notice. SPEEDGRIP CHUCK CO. makes representations, warranties or guarantees as to the appropriateness, accuracy, completeness, or suitability for any purpose, of the file, information or specifications. You are solely responsible for the use of the file, information or specifications.

- 1. ALTERATIONS TO STANDARD DIMENSIONS ARE AVAILABLE AND ARE QUOTED AS SPECIAL.
  2. REPEATABILITY GUARANTEED WITHIN .0005" MAX.
  3. THE COLLET WOULD BE SOLD INDEPENDENTLY.