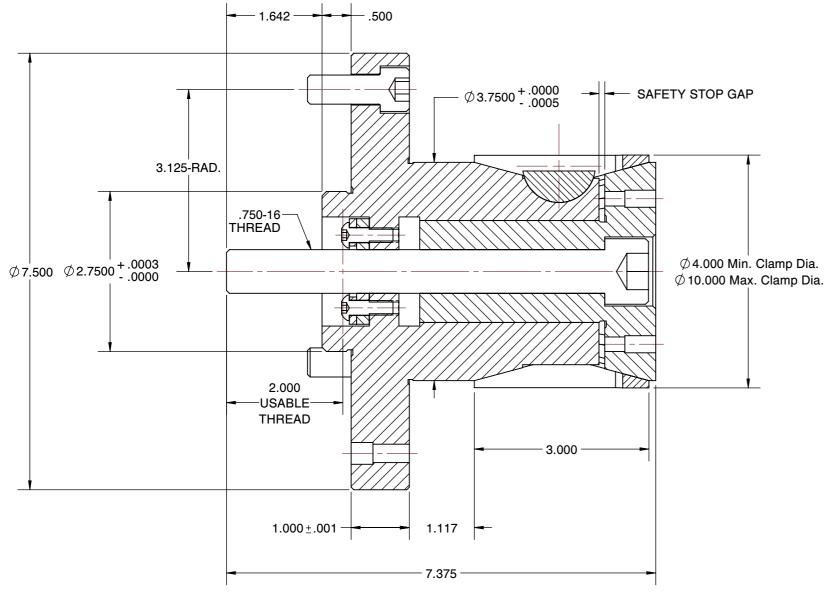

## DTLS-4.5-DB STANDARD DOUBLE TAPER LOCATOR

| SCALE | NTS    |
|-------|--------|
| UNIT  | INCH   |
| SHEET | 1 of 1 |

1. ALTERATIONS TO STANDARD DIMENSIONS ARE AVAILABLE AND ARE QUOTED AS SPECIAL.
2. REPEATABILITY GUARANTEED WITHIN .0005" MAX.
3. THE COLLET WOULD BE SOLD INDEPENDENTLY.