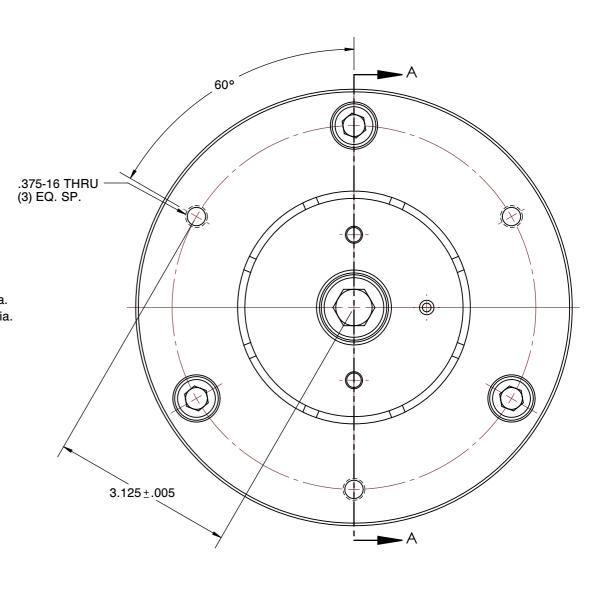

## DTLS-4.5-DB STANDARD DOUBLE TAPER LOCATOR

| SCALE | NTS    |
|-------|--------|
| UNIT  | INCH   |
| SHEET | 1 of 1 |

1. ALTERATIONS TO STANDARD DIMENSIONS ARE AVAILABLE AND ARE QUOTED AS SPECIAL.
2. REPEATABILITY GUARANTEED WITHIN .0005" MAX.
3. THE COLLET WOULD BE SOLD INDEPENDENTLY.