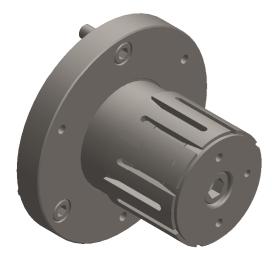

## DTLS-4.5-DB STANDARD DOUBLE TAPER LOCATOR

| SCALE | NTS    |
|-------|--------|
| UNIT  | INCH   |
| SHEET | 1 of 1 |

1. ALTERATIONS TO STANDARD DIMENSIONS ARE AVAILABLE AND ARE QUOTED AS SPECIAL.
2. REPEATABILITY GUARANTEED WITHIN .0005" MAX.
3. THE COLLET WOULD BE SOLD INDEPENDENTLY.