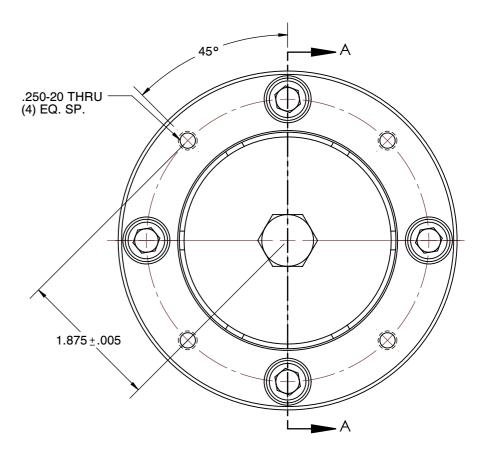

## **DTLS-4-DB** STANDARD DOUBLE TAPER LOCATOR

| SCALE | NTS    |
|-------|--------|
| UNIT  | INCH   |
| SHEET | 1 of 1 |

This file and any associated information and specifications are provided for reference and evaluation purposes only, and is subject to change without notice. SPEEDGRIP CHUCK CO. makes representations, warranties or guarantees as to the appropriateness, accuracy, completeness, or suitability for any purpose, of the file, information or specifications. You are solely responsible for the use of the file, information or specifications.