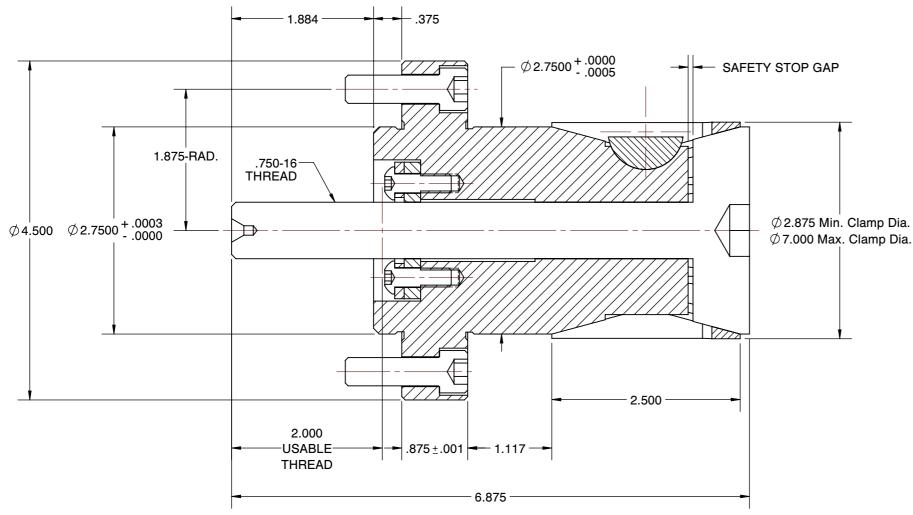

ALTERATIONS TO STANDARD DIMENSIONS ARE AVAILABLE AND ARE QUOTED AS SPECIAL.
REPEATABILITY GUARANTEED WITHIN .0005" MAX.

3. THE COLLET WOULD BE SOLD INDEPENDENTLY.

## **DTLS-4-DB** STANDARD DOUBLE TAPER LOCATOR

| SCALE | NTS    |
|-------|--------|
| UNIT  | INCH   |
| SHEET | 1 of 1 |

This file and any associated information and specifications are provided for reference and evaluation purposes only, and is subject to change without notice. SPEEDGRIP CHUCK CO. makes representations, warranties or guarantees as to the appropriateness, accuracy, completeness, or suitability for any purpose, of the file, information or specifications. You are solely responsible for the use of the file, information or specifications.