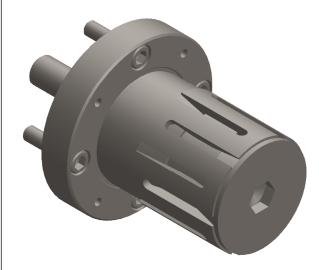

## **DTLS-4-DB** STANDARD DOUBLE TAPER LOCATOR

| SCALE | NTS    |
|-------|--------|
| UNIT  | INCH   |
| SHEET | 1 of 1 |

This file and any associated information and specifications are provided for reference and evaluation purposes only, and is subject to change without notice. SPEEDGRIP CHUCK CO. makes representations, warranties or guarantees as to the appropriateness, accuracy, completeness, or suitability for any purpose, of the file, information or specifications. You are solely responsible for the use of the file, information or specifications.