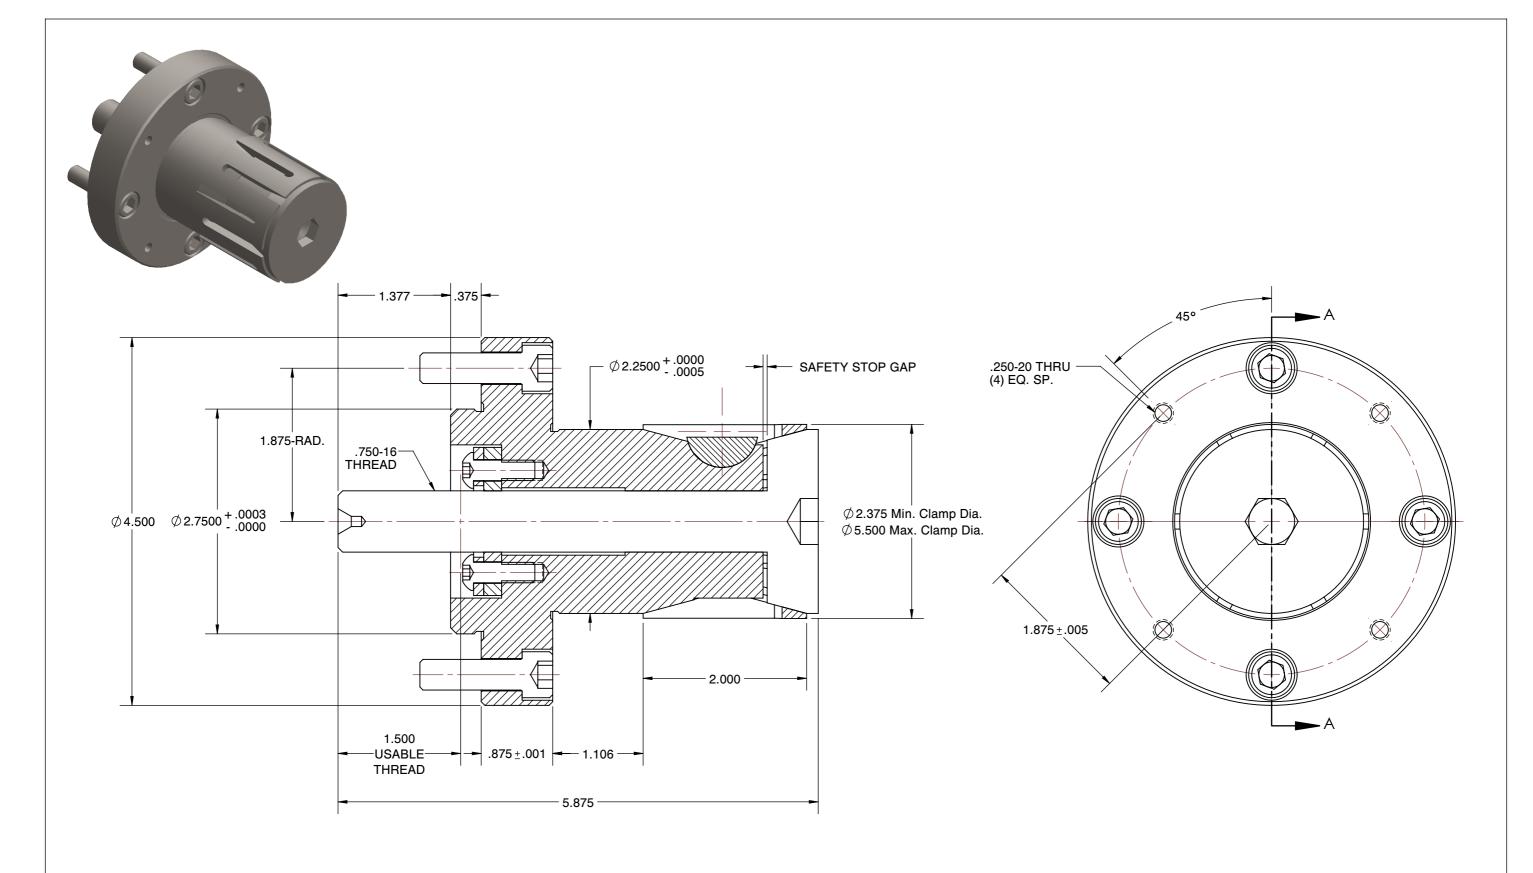

## DTLS-3.5-DB STANDARD DOUBLE TAPER LOCATOR

| SCALE | NTS    |
|-------|--------|
| UNIT  | INCH   |
| SHEET | 1 of 1 |

1. ALTERATIONS TO STANDARD DIMENSIONS ARE AVAILABLE AND ARE QUOTED AS SPECIAL.
2. REPEATABILITY GUARANTEED WITHIN .0005" MAX.
3. THE COLLET WOULD BE SOLD INDEPENDENTLY.