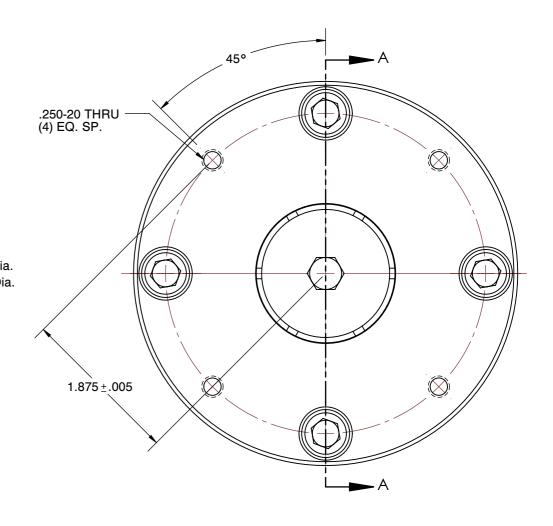

1. ALTERATIONS TO STANDARD DIMENSIONS ARE AVAILABLE AND ARE QUOTED AS SPECIAL.
2. REPEATABILITY GUARANTEED WITHIN .0005" MAX.
3. THE COLLET WOULD BE SOLD INDEPENDENTLY.

## **DTLS-3-DB** STANDARD DOUBLE TAPER LOCATOR

| SCALE | NTS    |
|-------|--------|
| UNIT  | INCH   |
| SHEET | 1 of 1 |

This file and any associated information and specifications are provided for reference and evaluation purposes only, and is subject to change without notice. SPEEDGRIP CHUCK CO. makes representations, warranties or guarantees as to the appropriateness, accuracy, completeness, or suitability for any purpose, of the file, infinite information of specifications. You are solely responsible for the use of the file, information or specifications.