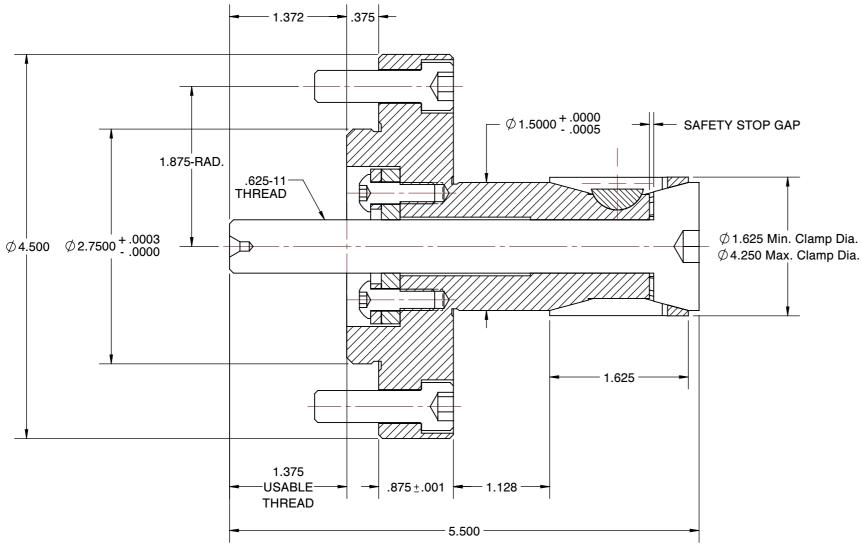

1. ALTERATIONS TO STANDARD DIMENSIONS ARE AVAILABLE AND ARE QUOTED AS SPECIAL.
2. REPEATABILITY GUARANTEED WITHIN .0005" MAX.
3. THE COLLET WOULD BE SOLD INDEPENDENTLY.

## **DTLS-3-DB** STANDARD DOUBLE TAPER LOCATOR

| SCALE | NTS    |
|-------|--------|
| UNIT  | INCH   |
| SHEET | 1 of 1 |

This file and any associated information and specifications are provided for reference and evaluation purposes only, and is subject to change without notice. SPEEDGRIP CHUCK CO. makes representations, warranties or guarantees as to the appropriateness, accuracy, completeness, or suitability for any purpose, of the file, infinite information of specifications. You are solely responsible for the use of the file, information or specifications.