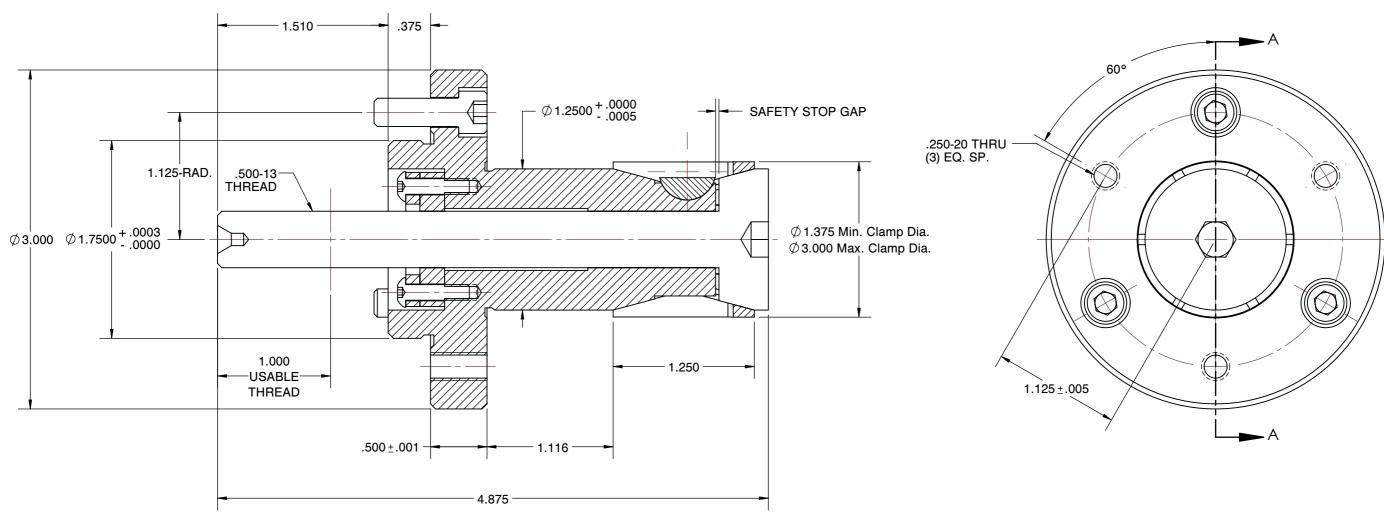

- ALTERATIONS TO STANDARD DIMENSIONS ARE AVAILABLE AND ARE QUOTED AS SPECIAL.
  REPEATABILITY GUARANTEED WITHIN .0005" MAX.
- 3. THE COLLET WOULD BE SOLD INDEPENDENTLY.

## DTLS-2.5-DB STANDARD DOUBLE TAPER LOCATOR

1 of 1