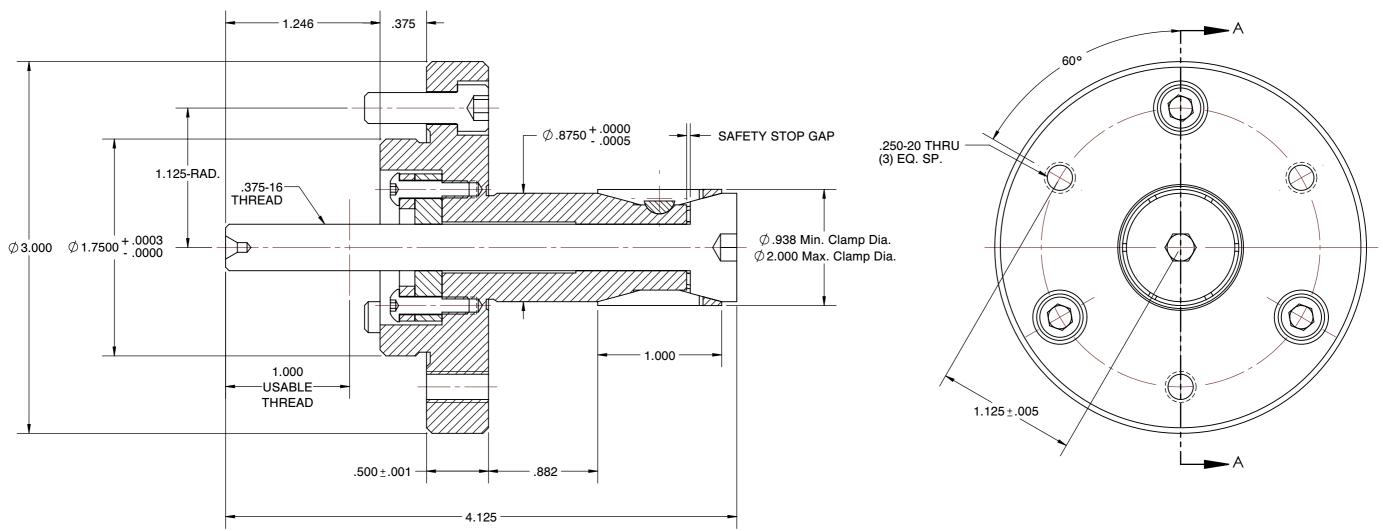

## **DTLS-2-DB** STANDARD DOUBLE TAPER LOCATOR

| SCALE | NTS    |
|-------|--------|
| UNIT  | INCH   |
| SHEET | 1 of 1 |

1. ALTERATIONS TO STANDARD DIMENSIONS ARE AVAILABLE AND ARE QUOTED AS SPECIAL.
2. REPEATABILITY GUARANTEED WITHIN .0005" MAX.
3. THE COLLET WOULD BE SOLD INDEPENDENTLY.