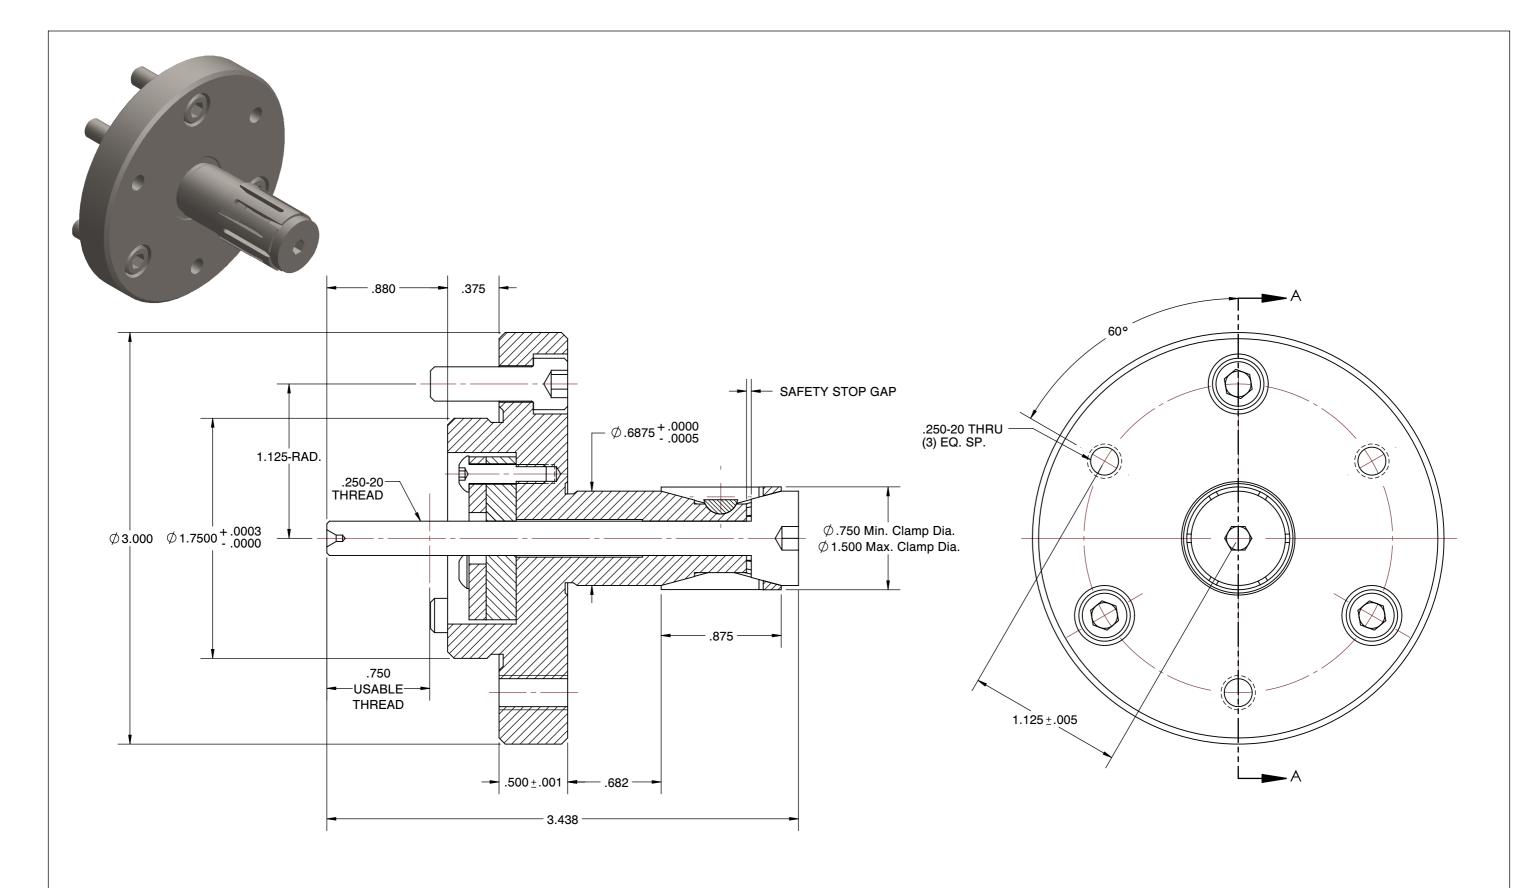

## **DTLS-1-DB** STANDARD DOUBLE TAPER LOCATOR

| SCALE | NTS    |
|-------|--------|
| UNIT  | INCH   |
| SHEET | 1 of 1 |
|       |        |

1. ALTERATIONS TO STANDARD DIMENSIONS ARE AVAILABLE AND ARE QUOTED AS SPECIAL.
2. REPEATABILITY GUARANTEED WITHIN .0005" MAX.
3. THE COLLET WOULD BE SOLD INDEPENDENTLY.