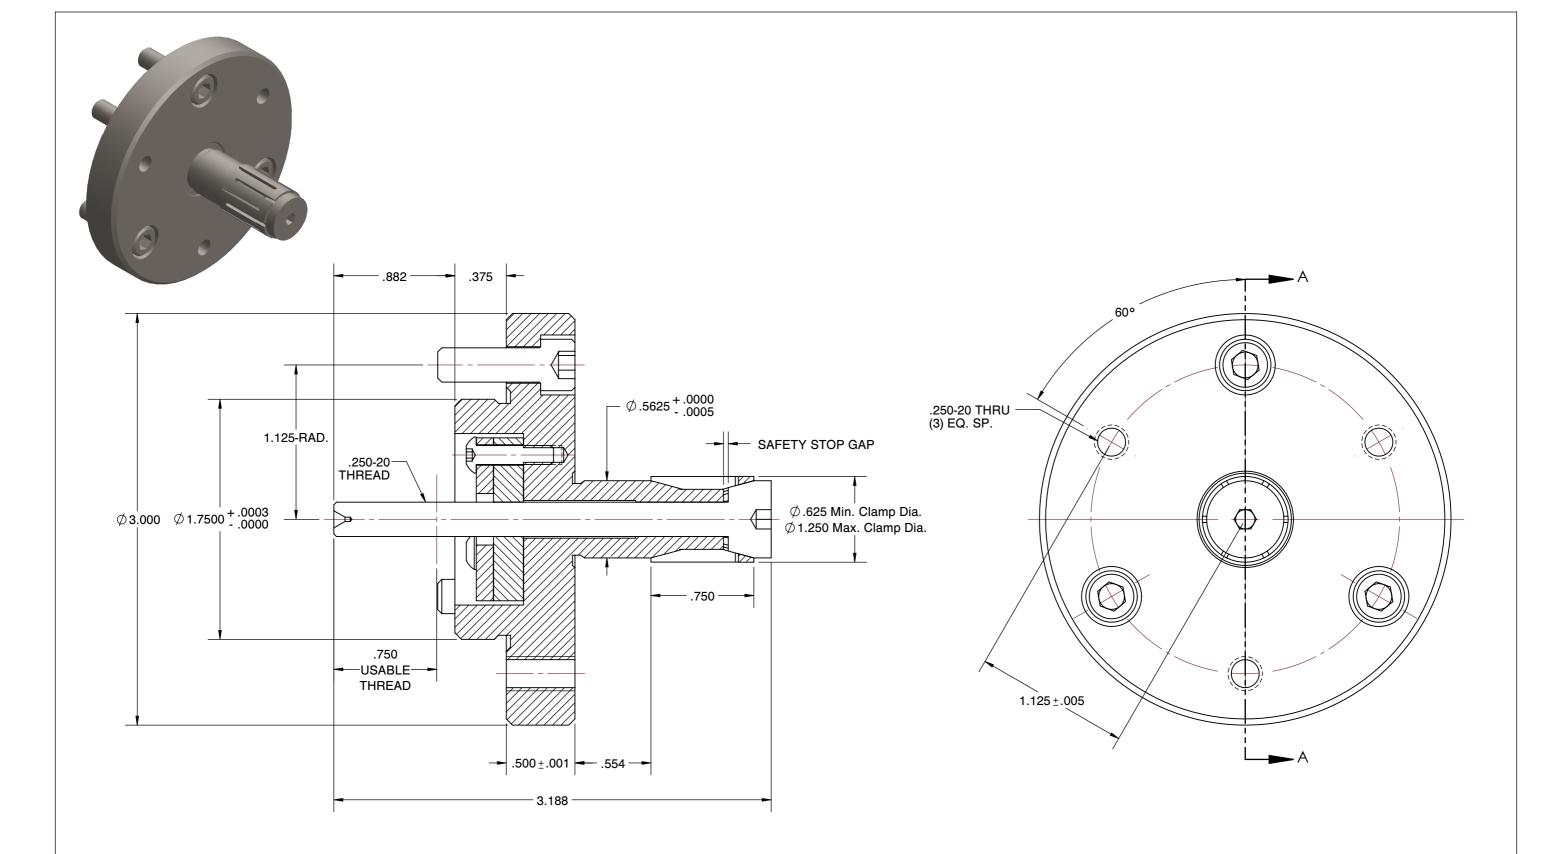

- 1. NO. 0 AND .5 CHUCKS DO NOT HAVE WOODRUFF KEYS.
  2. ALTERATIONS TO STANDARD DIMENSIONS ARE AVAILABLE AND ARE QUOTED AS SPECIAL.
  3. REPEATABILITY GUARANTEED WITHIN .0005" MAX.
  4. THE COLLET WOULD BE SOLD INDEPENDENTLY.

## DTLS-0.5-DB STANDARD DOUBLE TAPER LOCATOR

| SCALE | NTS    |
|-------|--------|
| UNIT  | INCH   |
| SHEET | 1 of 1 |

This file and any associated information and specifications are provided for reference and evaluation purposes only, and is subject to change without notice. SPEEDGRIP CHUCK CO. makes representations, warranties or guarantees as to the appropriateness, accuracy, completeness, or suitability for any purpose, of the file, information or specifications.