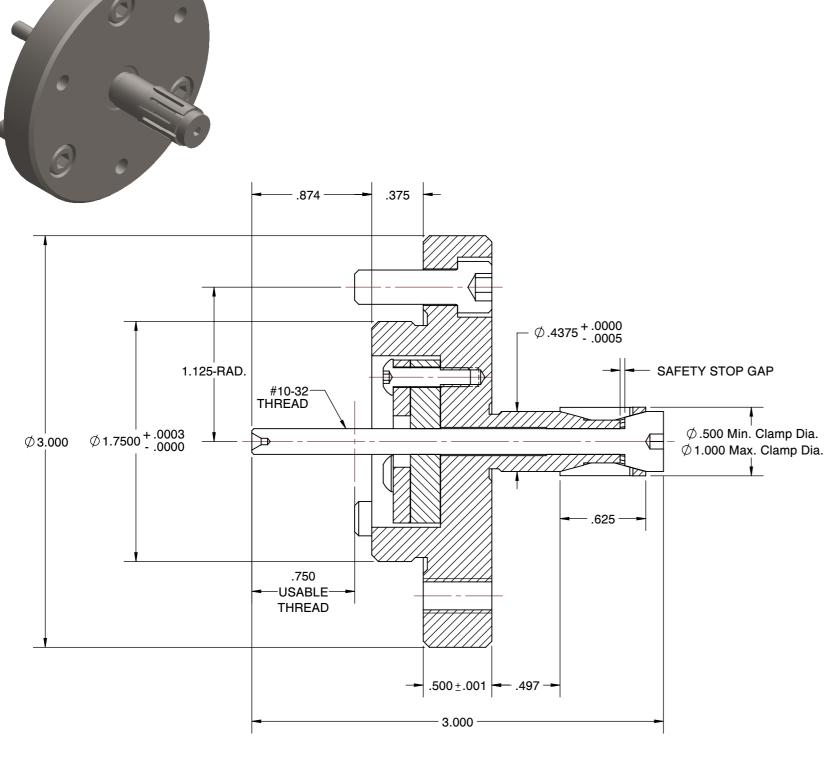

- 1. NO. 0 AND .5 CHUCKS DO NOT HAVE WOODRUFF KEYS.
  2. ALTERATIONS TO STANDARD DIMENSIONS ARE AVAILABLE AND ARE QUOTED AS SPECIAL.
  3. REPEATABILITY GUARANTEED WITHIN .0005" MAX.
- 4. THE COLLET WOULD BE SOLD INDEPENDENTLY.

## **DTLS-0-DB** STANDARD DOUBLE TAPER LOCATOR

| SCALE | NTS    |
|-------|--------|
| UNIT  | INCH   |
| SHEET | 1 of 1 |

This file and any associated information and specifications are provided for reference and evaluation purposes only, and is subject to change without notice. SPEEDGRIP CHUCK CO. makes representations, warranties or guarantees as to the appropriateness, accuracy, completeness, or suitability for any purpose, of the file, information or specifications. You are solely responsible for the use of the file, information or specifications.