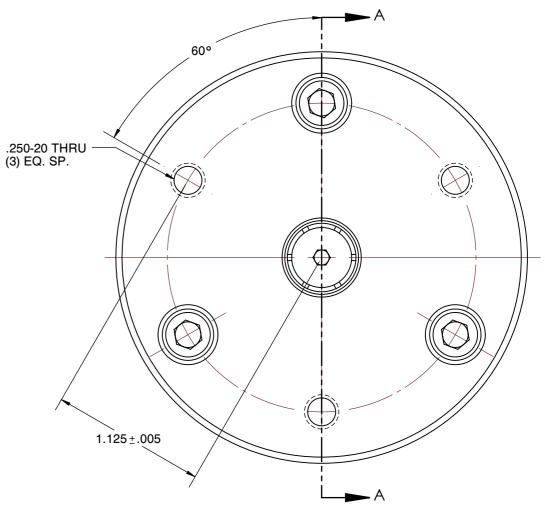

- 1. NO. 0 AND .5 CHUCKS DO NOT HAVE WOODRUFF KEYS.
  2. ALTERATIONS TO STANDARD DIMENSIONS ARE AVAILABLE AND ARE QUOTED AS SPECIAL.
  3. REPEATABILITY GUARANTEED WITHIN .0005" MAX.
- 4. THE COLLET WOULD BE SOLD INDEPENDENTLY.

## **DTLS-0-DB** STANDARD DOUBLE TAPER LOCATOR

| SCALE | NTS    |
|-------|--------|
| UNIT  | INCH   |
| SHEET | 1 of 1 |

This file and any associated information and specifications are provided for reference and evaluation purposes only, and is subject to change without notice. SPEEDGRIP CHUCK CO. makes representations, warranties or guarantees as to the appropriateness, accuracy, completeness, or suitability for any purpose, of the file, information or specifications. You are solely responsible for the use of the file, information or specifications.