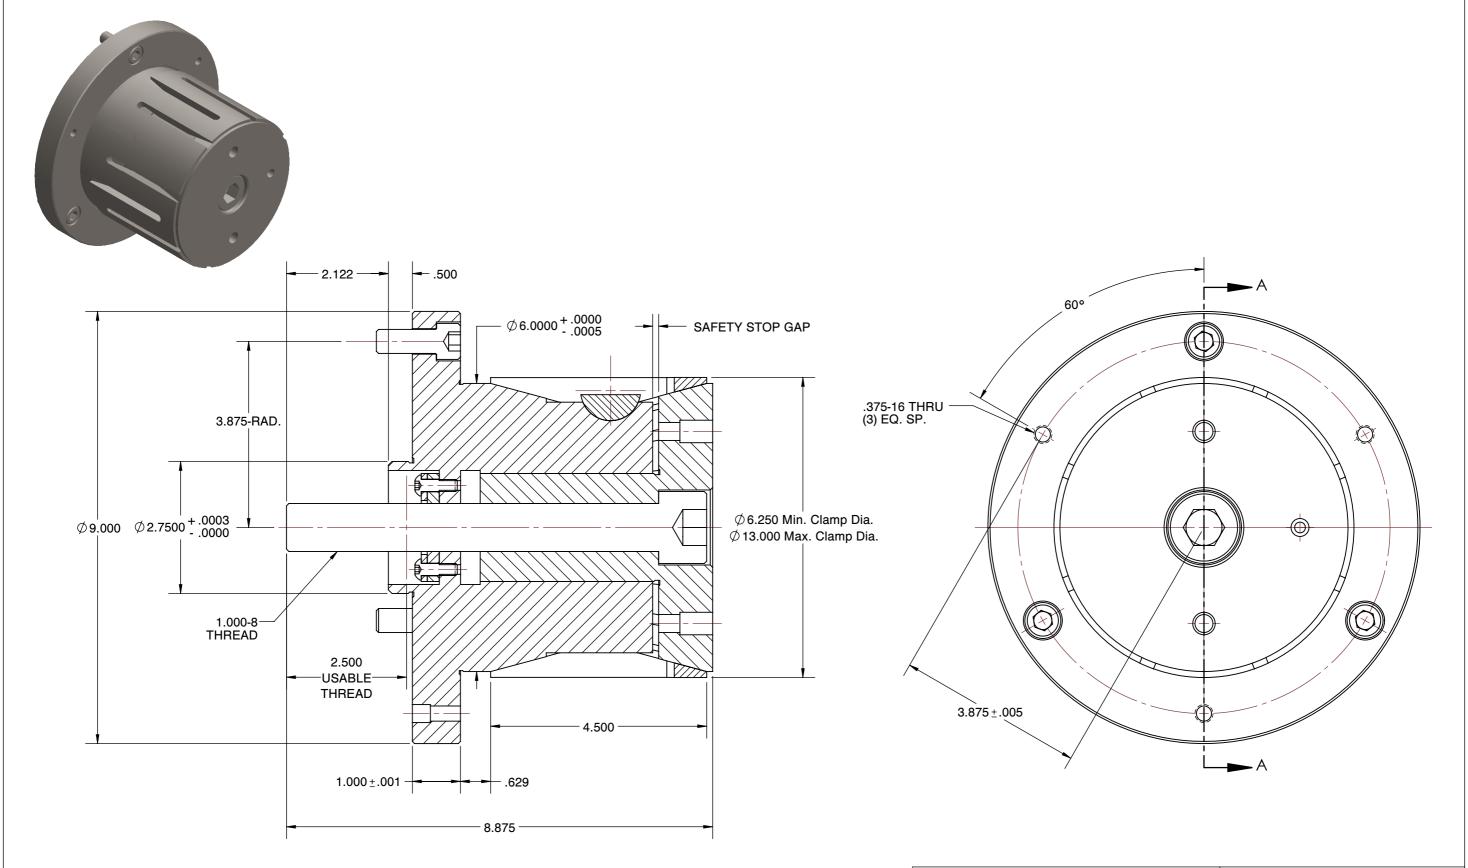

- 1. ALTERATIONS TO STANDARD DIMENSIONS ARE AVAILABLE AND ARE QUOTED AS SPECIAL.
  2. REPEATABILITY GUARANTEED WITHIN .0005" MAX.
  3. THE COLLET WOULD BE SOLD INDEPENDENTLY.

## **DTLL-6-DB** STANDARD DOUBLE TAPER LOCATOR

| SCALE | NTS    |
|-------|--------|
| UNIT  | INCH   |
| SHEET | 1 of 1 |

This file and any associated information and specifications are provided for reference and evaluation purposes only, and is subject to change without notice. SPEEDGRIP CHUCK CO. makes representations, warranties or guarantees as to the appropriateness, accuracy, completeness, or suitability for any purpose, of the file, information or specifications.