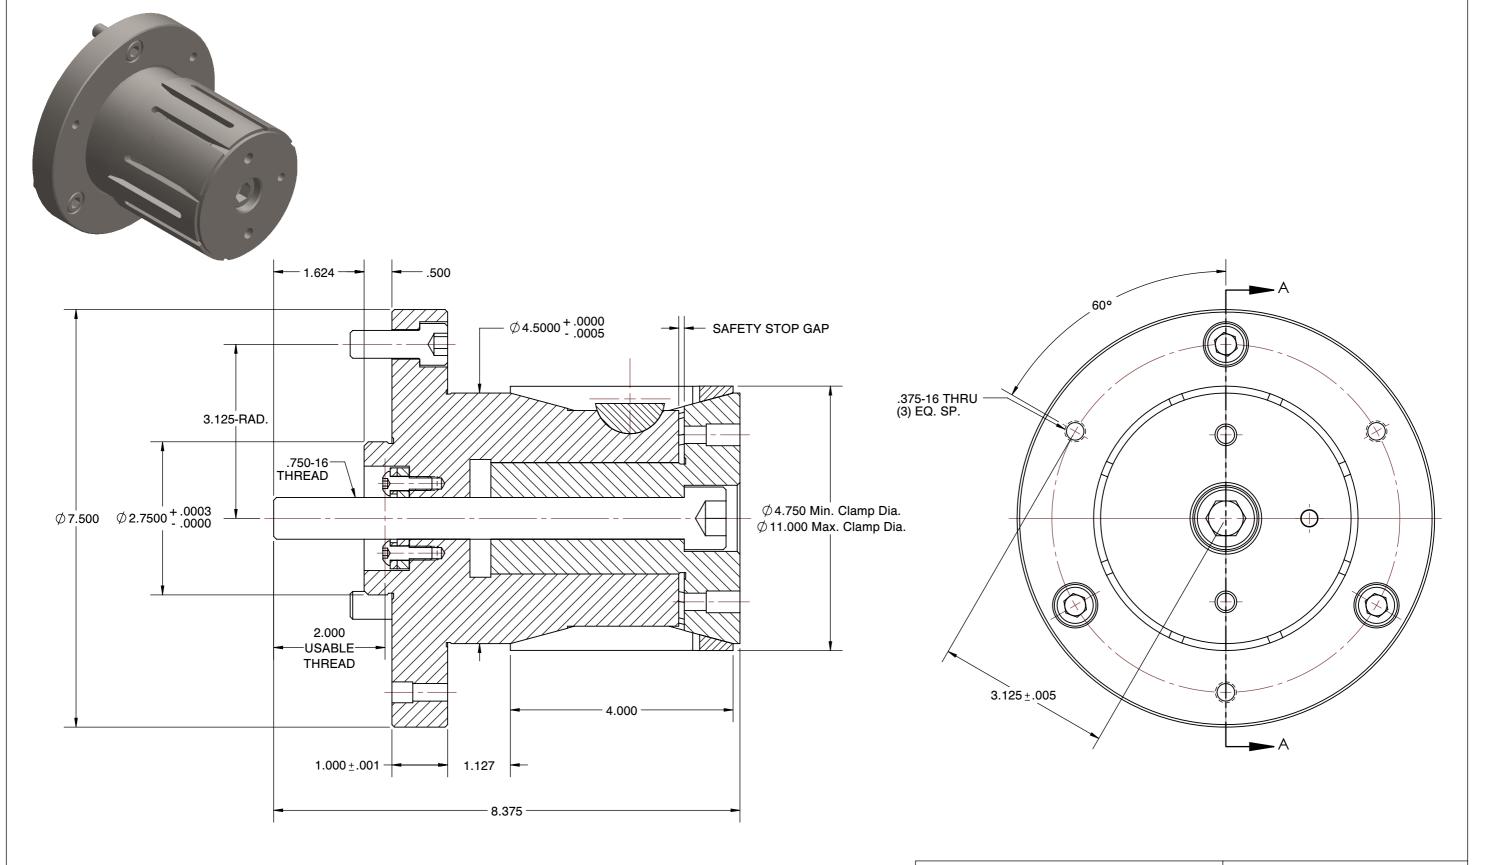

- ALTERATIONS TO STANDARD DIMENSIONS ARE AVAILABLE AND ARE QUOTED AS SPECIAL.
  REPEATABILITY GUARANTEED WITHIN .0005" MAX.
- 3. THE COLLET WOULD BE SOLD INDEPENDENTLY.

## DTLL-5-DB STANDARD DOUBLE TAPER LOCATOR

| SCALE | NTS    |
|-------|--------|
| UNIT  | INCH   |
| SHEET | 1 of 1 |

This file and any associated information and specifications are provided for reference and evaluation purposes only, and is subject to change without notice. SPEEDGRIP CHUCK CO. makes representations, warranties or guarantees as to the appropriateness, accuracy, completeness, or suitability for any purpose, of the file, information or specifications. You are solely responsible for the use of the file, information or specifications.