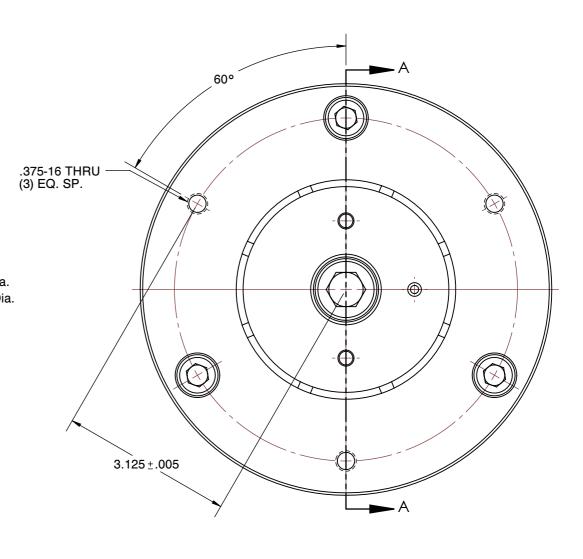

## DTLL-4.5-DB STANDARD DOUBLE TAPER LOCATOR

| SCALE | NTS    |
|-------|--------|
| UNIT  | INCH   |
| SHEET | 1 of 1 |

This file and any associated information and specifications are provided for reference and evaluation purposes only, and is subject to change without notice. SPEEDGRIP CHUCK CO. makes representations, warranties or guarantees as to the appropriateness, accuracy, completeness, or suitability for any purpose, of the file, infinite information of specifications. 1. ALTERATIONS TO STANDARD DIMENSIONS ARE AVAILABLE AND ARE QUOTED AS SPECIAL.
2. REPEATABILITY GUARANTEED WITHIN .0005" MAX.
3. THE COLLET WOULD BE SOLD INDEPENDENTLY.