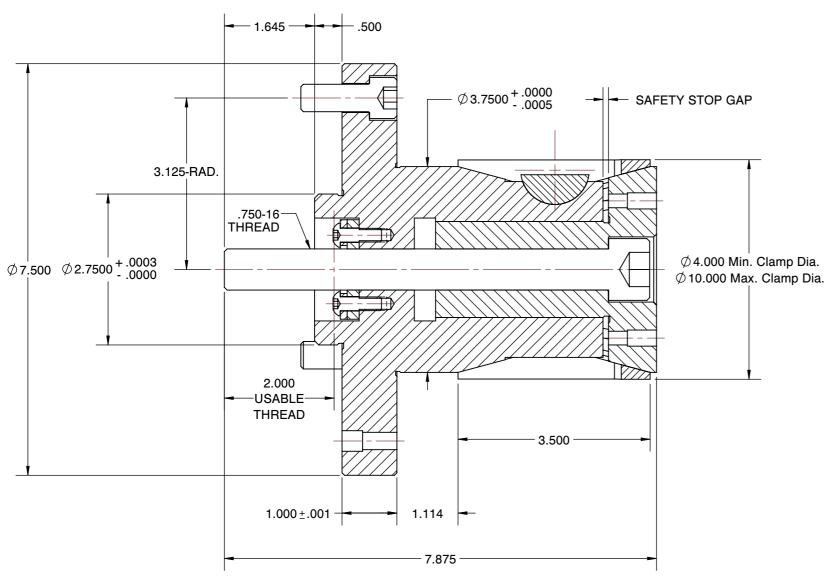

## DTLL-4.5-DB STANDARD DOUBLE TAPER LOCATOR

| SCALE | NTS    |
|-------|--------|
| UNIT  | INCH   |
| SHEET | 1 of 1 |

This file and any associated information and specifications are provided for reference and evaluation purposes only, and is subject to change without notice. SPEEDGRIP CHUCK CO. makes representations, warranties or guarantees as to the appropriateness, accuracy, completeness, or suitability for any purpose, of the file, infinite information of specifications. 1. ALTERATIONS TO STANDARD DIMENSIONS ARE AVAILABLE AND ARE QUOTED AS SPECIAL.
2. REPEATABILITY GUARANTEED WITHIN .0005" MAX.
3. THE COLLET WOULD BE SOLD INDEPENDENTLY.