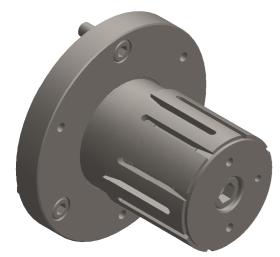

## DTLL-4.5-DB STANDARD DOUBLE TAPER LOCATOR

| SCALE | NTS    |
|-------|--------|
| UNIT  | INCH   |
| SHEET | 1 of 1 |

This file and any associated information and specifications are provided for reference and evaluation purposes only, and is subject to change without notice. SPEEDGRIP CHUCK CO. makes representations, warranties or guarantees as to the appropriateness, accuracy, completeness, or suitability for any purpose, of the file, infinite information of specifications. 1. ALTERATIONS TO STANDARD DIMENSIONS ARE AVAILABLE AND ARE QUOTED AS SPECIAL.
2. REPEATABILITY GUARANTEED WITHIN .0005" MAX.
3. THE COLLET WOULD BE SOLD INDEPENDENTLY.