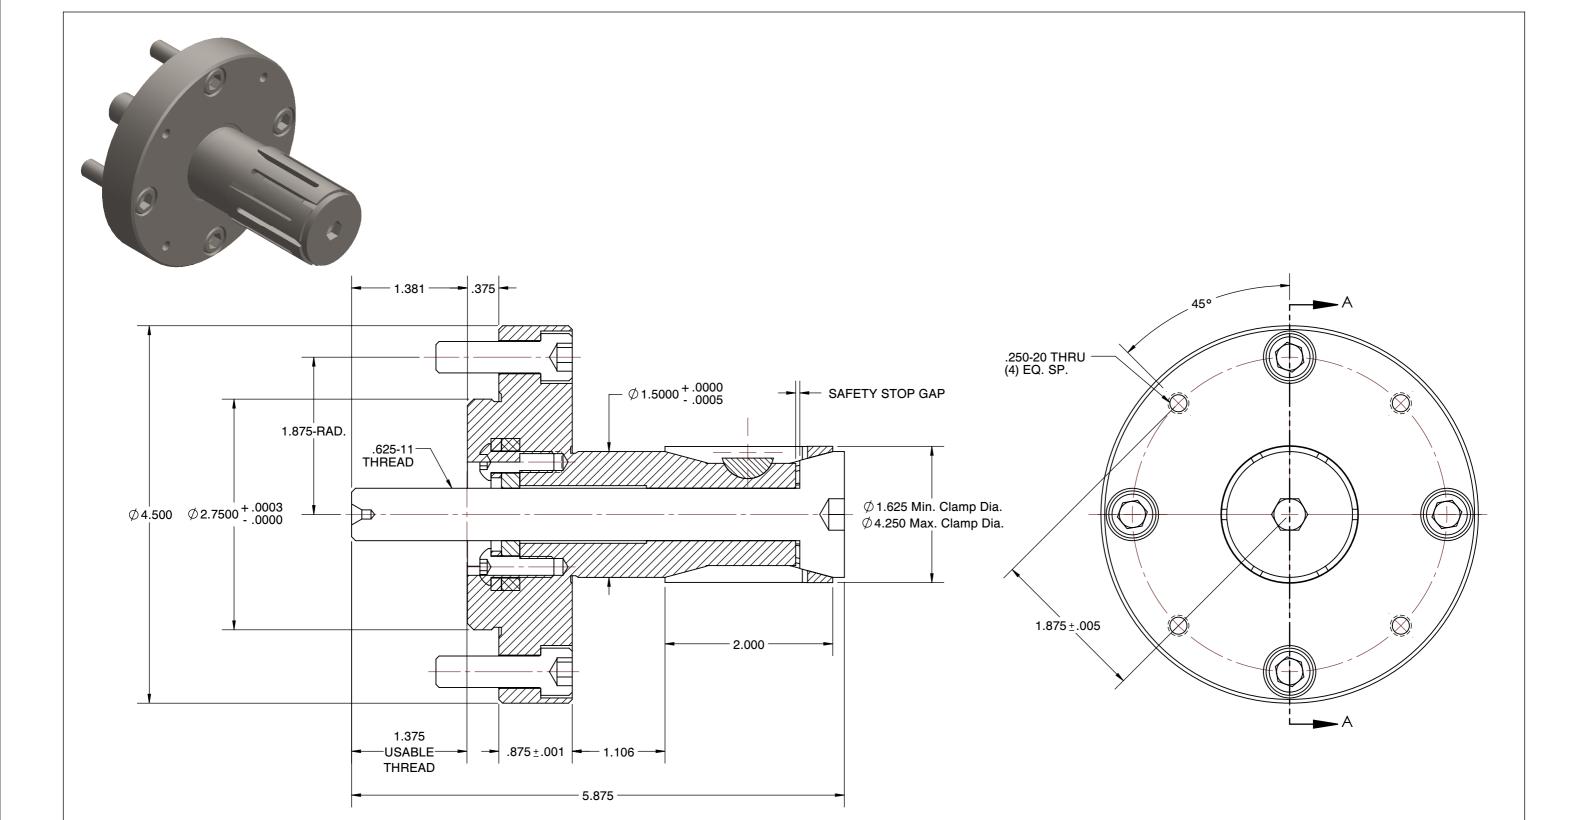

## DTLL-3-DB STANDARD DOUBLE TAPER LOCATOR

| SCALE | NTS    |
|-------|--------|
| UNIT  | INCH   |
| SHEET | 1 of 1 |

1. ALTERATIONS TO STANDARD DIMENSIONS ARE AVAILABLE AND ARE QUOTED AS SPECIAL.
2. REPEATABILITY GUARANTEED WITHIN .0005" MAX.
3. THE COLLET WOULD BE SOLD INDEPENDENTLY.