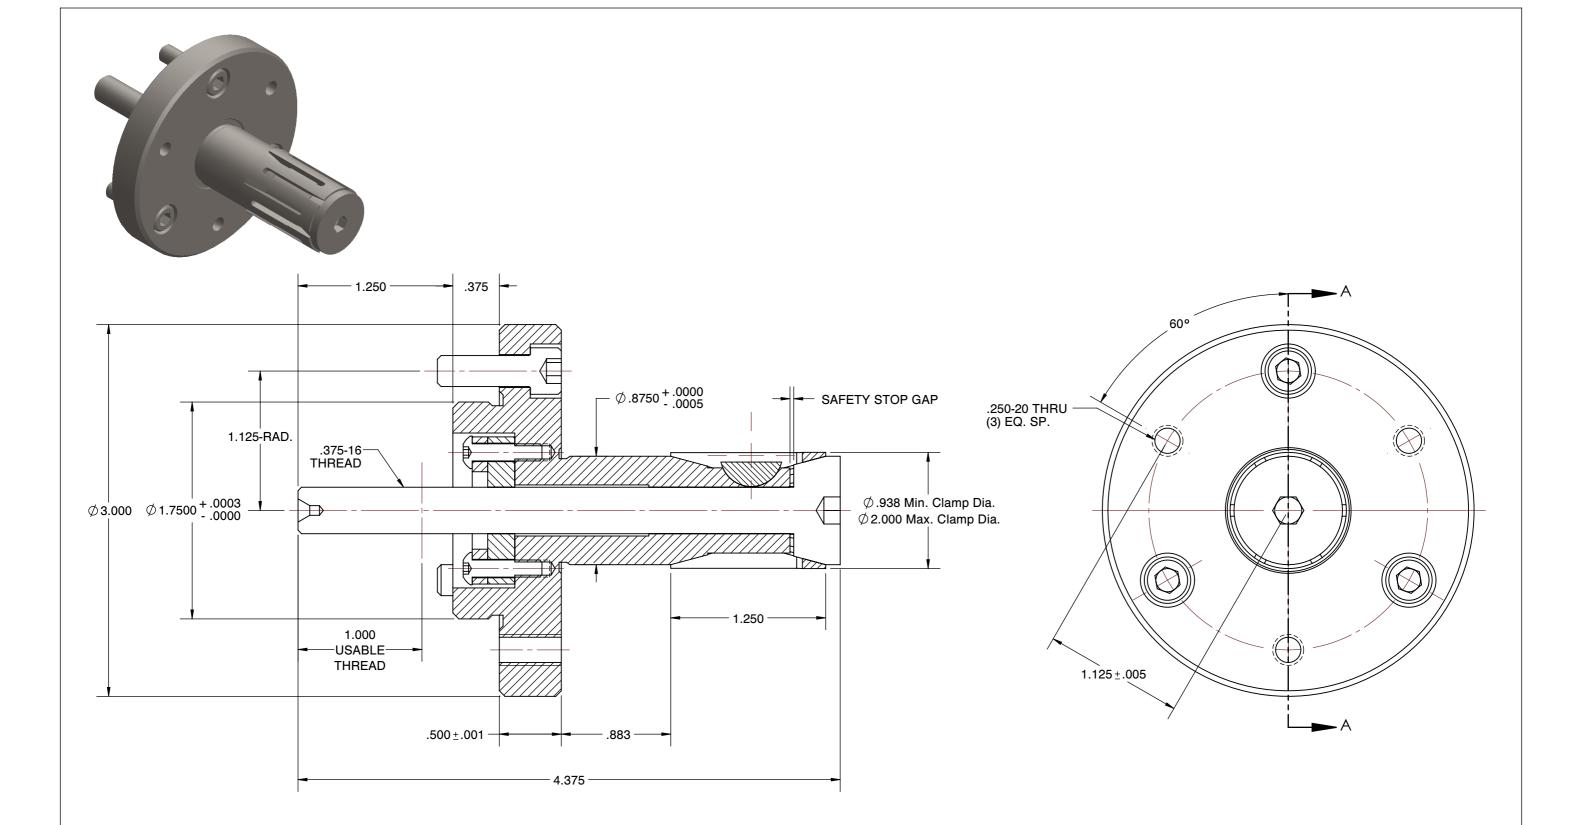

1. ALTERATIONS TO STANDARD DIMENSIONS ARE AVAILABLE AND ARE QUOTED AS SPECIAL.
2. REPEATABILITY GUARANTEED WITHIN .0005" MAX.
3. THE COLLET WOULD BE SOLD INDEPENDENTLY.

## DTLL-2-DB STANDARD DOUBLE TAPER LOCATOR

| SCALE | NTS    |
|-------|--------|
| UNIT  | INCH   |
| SHEET | 1 of 1 |

This file and any associated information and specifications are provided for reference and evaluation purposes only, and is subject to change without notice. SPEEDGRIP CHUCK CO. makes representations, warranties or guarantees as to the appropriateness, accuracy, completeness, or suitability for any purpose, of the file, infinite information of specifications. You are solely responsible for the use of the file, information or specifications.