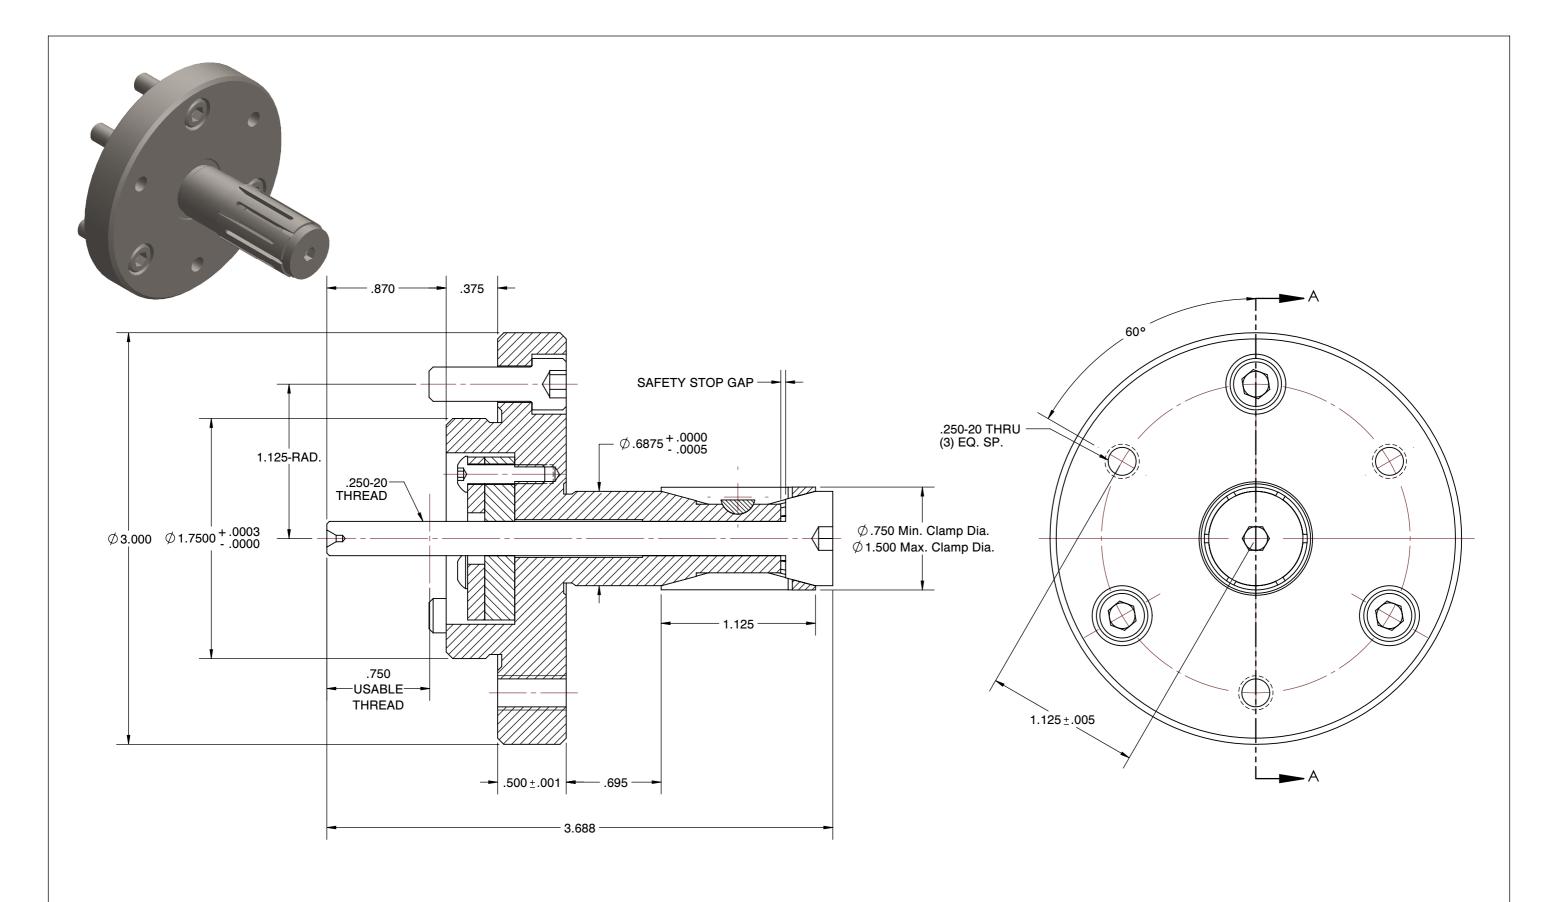

## SPEEDGRIP CHUCK CO. 2000 Industrial Parkway Elkhart IN, 46516, USA PH: 574-294-1506

## DTLL-1-DB STANDARD DOUBLE TAPER LOCATOR

| SCALE | NTS    |
|-------|--------|
| UNIT  | INCH   |
| SHEET | 1 of 1 |

- 1. ALTERATIONS TO STANDARD DIMENSIONS ARE AVAILABLE AND ARE QUOTED AS SPECIAL.
  2. REPEATABILITY GUARANTEED WITHIN .0005" MAX.
  3. THE COLLET WOULD BE SOLD INDEPENDENTLY.