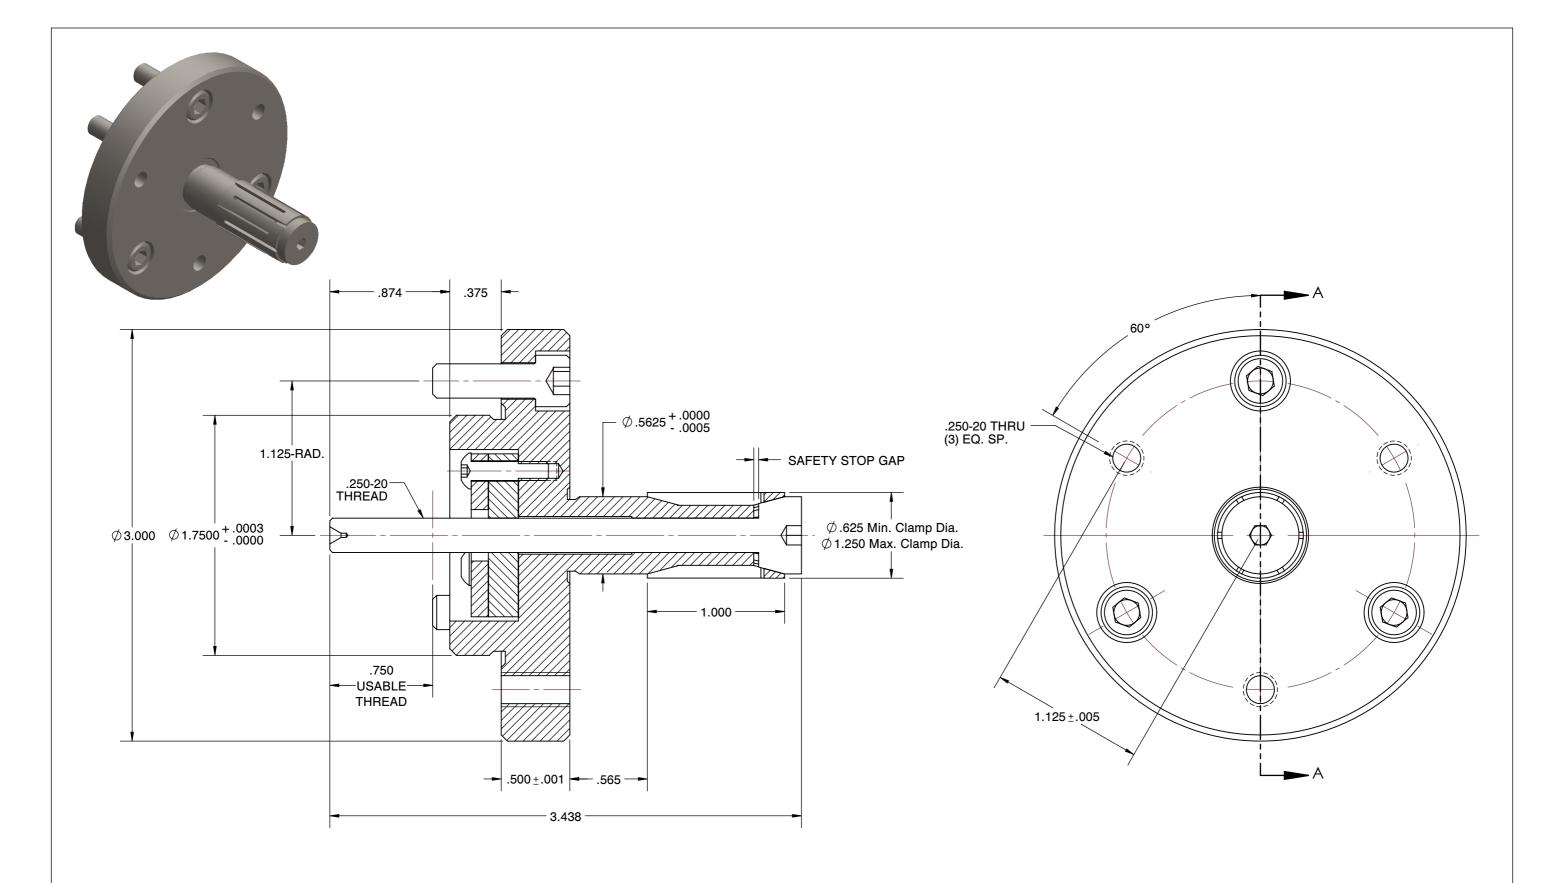

- 1. NO. 0 AND .5 CHUCKS DO NOT HAVE WOODRUFF KEYS.
  2. ALTERATIONS TO STANDARD DIMENSIONS ARE AVAILABLE AND ARE QUOTED AS SPECIAL.
  3. REPEATABILITY GUARANTEED WITHIN .0005" MAX.
  4. THE COLLET WOULD BE SOLD INDEPENDENTLY.

## DTLL-0.5-DB STANDARD DOUBLE TAPER LOCATOR

| SCALE | NTS    |
|-------|--------|
| UNIT  | INCH   |
| SHEET | 1 of 1 |

This file and any associated information and specifications are provided for reference and evaluation purposes only, and is subject to change without notice. SPEEDGRIP CHUCK CO. makes representations, warranties or guarantees as to the appropriateness, accuracy, completeness, or suitability for any purpose, of the file, information or specifications.