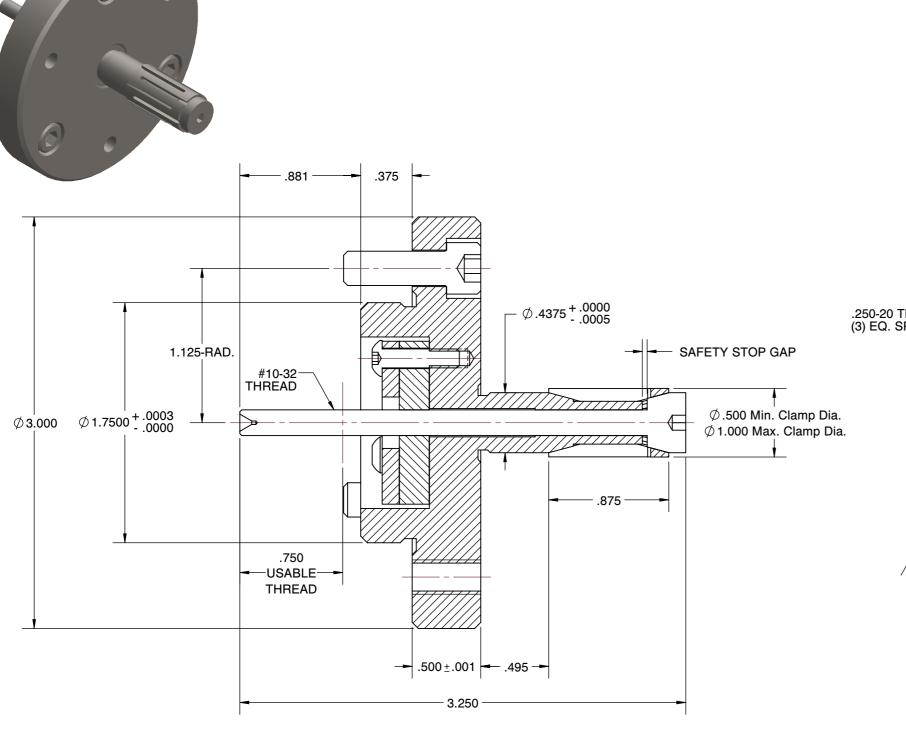

- 1. NO. 0 AND .5 CHUCKS DO NOT HAVE WOODRUFF KEYS.
  2. ALTERATIONS TO STANDARD DIMENSIONS ARE AVAILABLE AND ARE QUOTED AS SPECIAL.
  3. REPEATABILITY GUARANTEED WITHIN .0005" MAX.
  4. THE COLLET WOULD BE SOLD INDEPENDENTLY.

## **DTLL-0-DB** STANDARD DOUBLE TAPER LOCATOR

| SCALE | NTS    |
|-------|--------|
| UNIT  | INCH   |
| SHEET | 1 of 1 |

This file and any associated information and specifications are provided for reference and evaluation purposes only, and is subject to change without notice. SPEEDGRIP CHUCK CO. makes representations, warranties or guarantees as to the appropriateness, accuracy, completeness, or suitability for any purpose, of the file, infinite information of specifications. You are solely responsible for the use of the file, information or specifications.