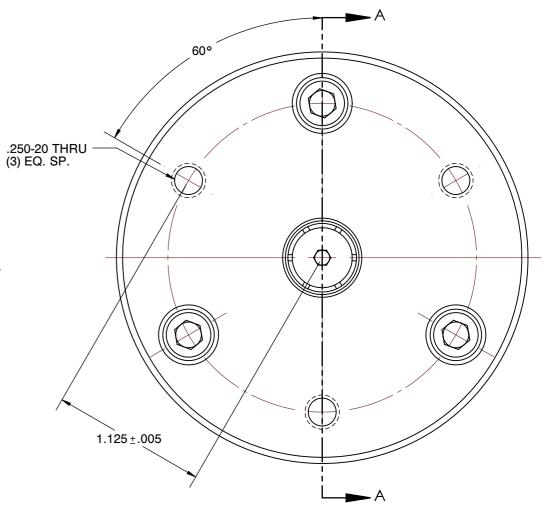

- 1. NO. 0 AND .5 CHUCKS DO NOT HAVE WOODRUFF KEYS.
  2. ALTERATIONS TO STANDARD DIMENSIONS ARE AVAILABLE AND ARE QUOTED AS SPECIAL.
  3. REPEATABILITY GUARANTEED WITHIN .0005" MAX.
  4. THE COLLET WOULD BE SOLD INDEPENDENTLY.

## **DTLL-0-DB** STANDARD DOUBLE TAPER LOCATOR

| SCALE | NTS    |
|-------|--------|
| UNIT  | INCH   |
| SHEET | 1 of 1 |

This file and any associated information and specifications are provided for reference and evaluation purposes only, and is subject to change without notice. SPEEDGRIP CHUCK CO. makes representations, warranties or guarantees as to the appropriateness, accuracy, completeness, or suitability for any purpose, of the file, infinite information of specifications. You are solely responsible for the use of the file, information or specifications.