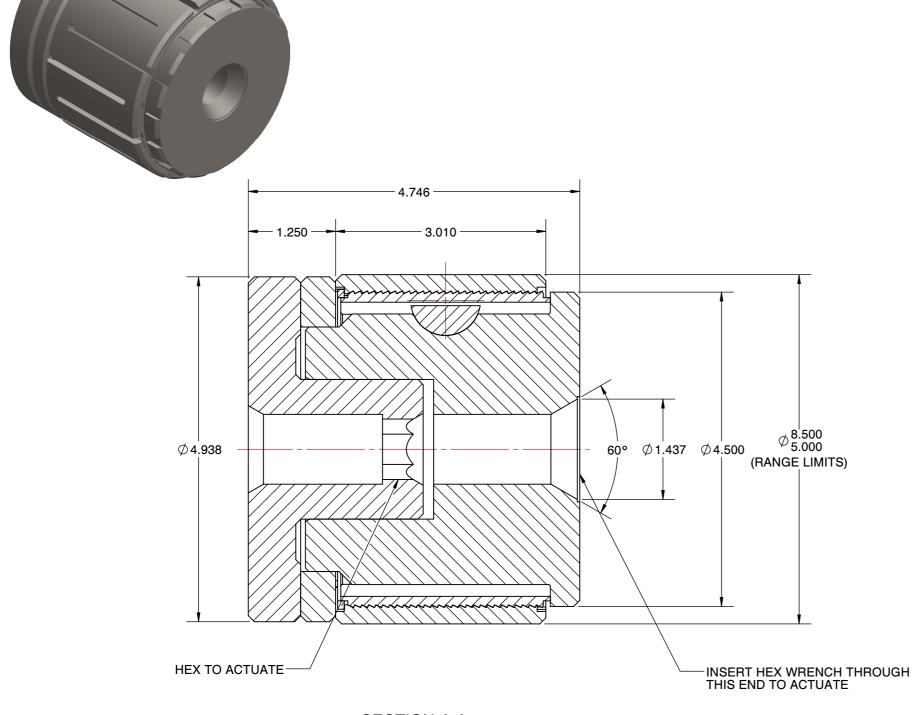

SECTION A-A

NOTES:
1. 115038-ACTUATION WRENCH WILL BE PROVIDED.
2. SLEEVES MUST BE ORDERED SEPARATELY.

This file and any associated information and specifications are provided for reference and evaluation purposes only, and is subject to change without notice. SPEEDGRIP CHUCK CO. makes representations, warranties or guarantees as to the appropriateness, accuracy, completeness, or suitability for any purpose, of the file, information or specifications.