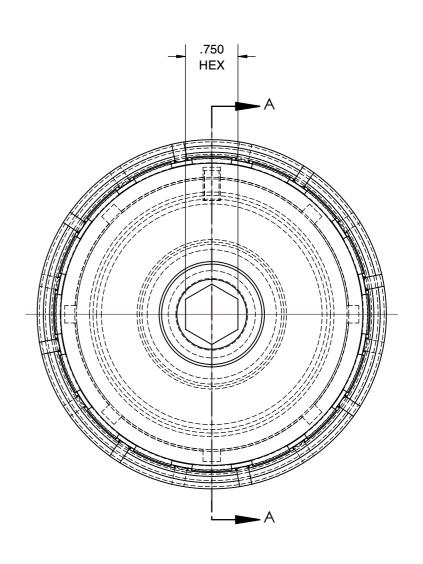

SECTION A-A



## SPEEDGRIP CHUCK CO. 2000 Industrial Parkway Elkhart IN, 46516, USA PH: 574-294-1506

| BMCB-50<br>BMCB STYLE MANDRELS |        |
|--------------------------------|--------|
| SCALE                          | NTS    |
| UNIT                           | INCH   |
| SHEET                          | 1 of 1 |

NOTES:
1. 115038-ACTUATION WRENCH WILL BE PROVIDED.
2. SLEEVES MUST BE ORDERED SEPARATELY.

This file and any associated information and specifications are provided for reference and evaluation purposes only, and is subject to change without notice. SPEEDGRIP CHUCK CO. makes representations, warranties or guarantees as to the appropriateness, accuracy, completeness, or suitability for any purpose, of the file, information or specifications.

You are solely responsible f