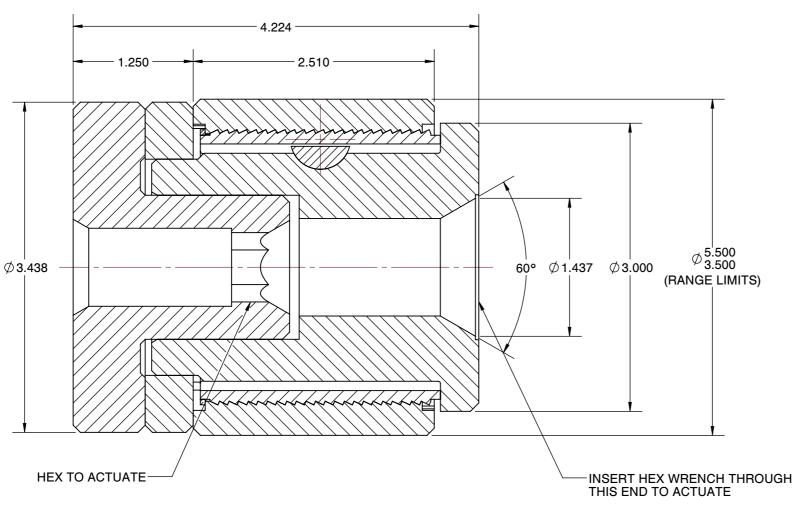

**SECTION A-A** 

## SPEEDGRIP CHUCK CO. 2000 Industrial Parkway Elkhart IN, 46516, USA PH: 574-294-1506

| BMCB-35<br>BMCB STYLE MANDRELS |        |
|--------------------------------|--------|
| SCALE                          | NTS    |
| UNIT                           | INCH   |
| SHEET                          | 1 of 1 |

NOTES:
1. 115036-ACTUATION WRENCH WILL BE PROVIDED.
2. SLEEVES MUST BE ORDERED SEPARATELY.

This file and any associated information and specifications are provided for reference and evaluation purposes only, and is subject to change without notice. SPEEDGRIP CHUCK CO. makes representations, warranties or guarantees as to the appropriateness, accuracy, completeness, or suitability for any purpose, of the file, information or specifications.