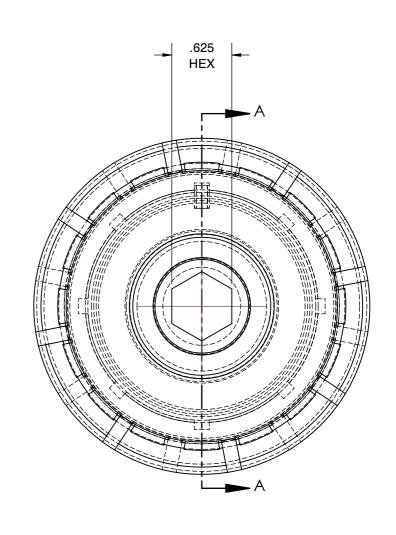

**SECTION A-A** 

## SPEEDGRIP CHUCK CO. 2000 Industrial Parkway Elkhart IN, 46516, USA PH: 574-294-1506

| BMCB-35<br>BMCB STYLE MANDRELS |        |
|--------------------------------|--------|
| SCALE                          | NTS    |
| UNIT                           | INCH   |
| SHEET                          | 1 of 1 |