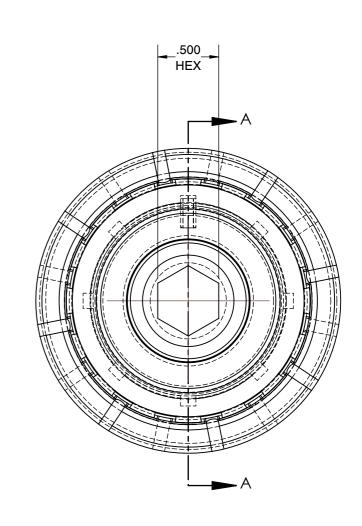

**SECTION A-A** 

SPEEDGRIP CHUCK CO. 2000 Industrial Parkway Elkhart IN, 46516, USA PH: 574-294-1506

## **BMCB-25** BMCB STYLE MANDRELS SCALE UNIT SHEET 1 of 1

NOTES:
1. 115043-ACTUATION WRENCH WILL BE PROVIDED.
2. SLEEVES MUST BE ORDERED SEPARATELY.

This file and any associated information and specifications are provided for reference and evaluation purposes only, and is subject to change without notice. SPEEDGRIP CHUCK CO. makes representations, warranties or guarantees as to the appropriateness, accuracy, completeness, or suitability for any purpose, of the file, information or specifications.