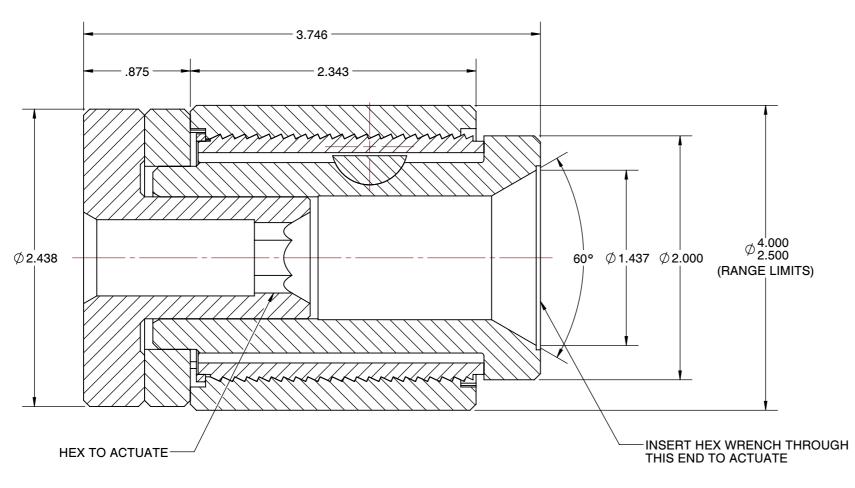

**SECTION A-A** 

SPEEDGRIP CHUCK CO. 2000 Industrial Parkway Elkhart IN, 46516, USA PH: 574-294-1506

## **BMCB-25** BMCB STYLE MANDRELS SCALE UNIT SHEET 1 of 1

NOTES:
1. 115043-ACTUATION WRENCH WILL BE PROVIDED.
2. SLEEVES MUST BE ORDERED SEPARATELY.

This file and any associated information and specifications are provided for reference and evaluation purposes only, and is subject to change without notice. SPEEDGRIP CHUCK CO. makes representations, warranties or guarantees as to the appropriateness, accuracy, completeness, or suitability for any purpose, of the file, information or specifications.

You are solely responsible for the use of the file, information or specifications.