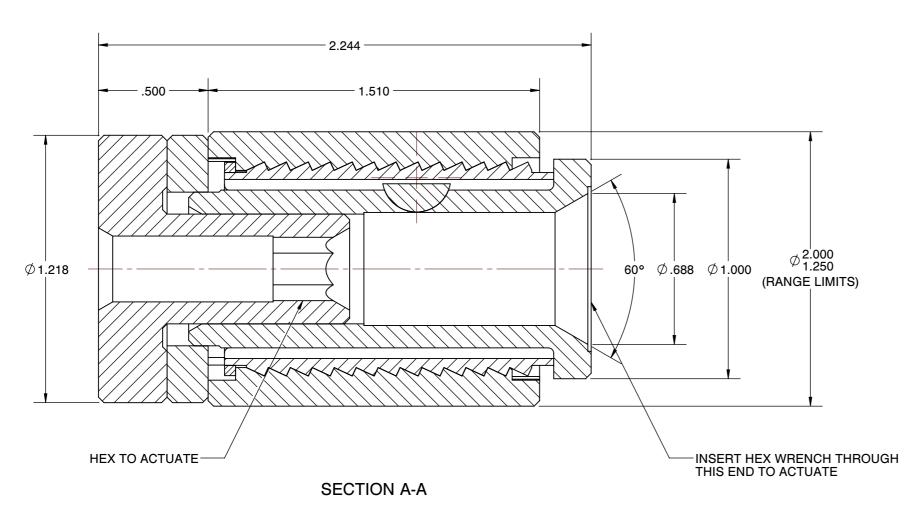

## **BMCB-12** BMCB STYLE MANDRELS SCALE UNIT SHEET 1 of 1

NOTES:
1. 114883-ACTUATION WRENCH WILL BE PROVIDED.
2. SLEEVES MUST BE ORDERED SEPARATELY.

This file and any associated information and specifications are provided for reference and evaluation purposes only, and is subject to change without notice. SPEEDGRIP CHUCK CO. makes representations, warranties or guarantees as to the appropriateness, accuracy, completeness, or suitability for any purpose, of the file, information or specifications.