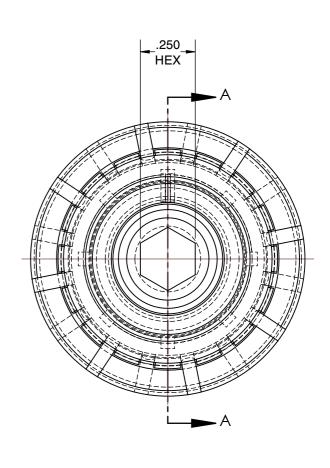

## **BMCB-12** BMCB STYLE MANDRELS SCALE UNIT SHEET 1 of 1

NOTES:
1. 114883-ACTUATION WRENCH WILL BE PROVIDED.
2. SLEEVES MUST BE ORDERED SEPARATELY.

This file and any associated information and specifications are provided for reference and evaluation purposes only, and is subject to change without notice. SPEEDGRIP CHUCK CO. makes representations, warranties or guarantees as to the appropriateness, accuracy, completeness, or suitability for any purpose, of the file, information or specifications.