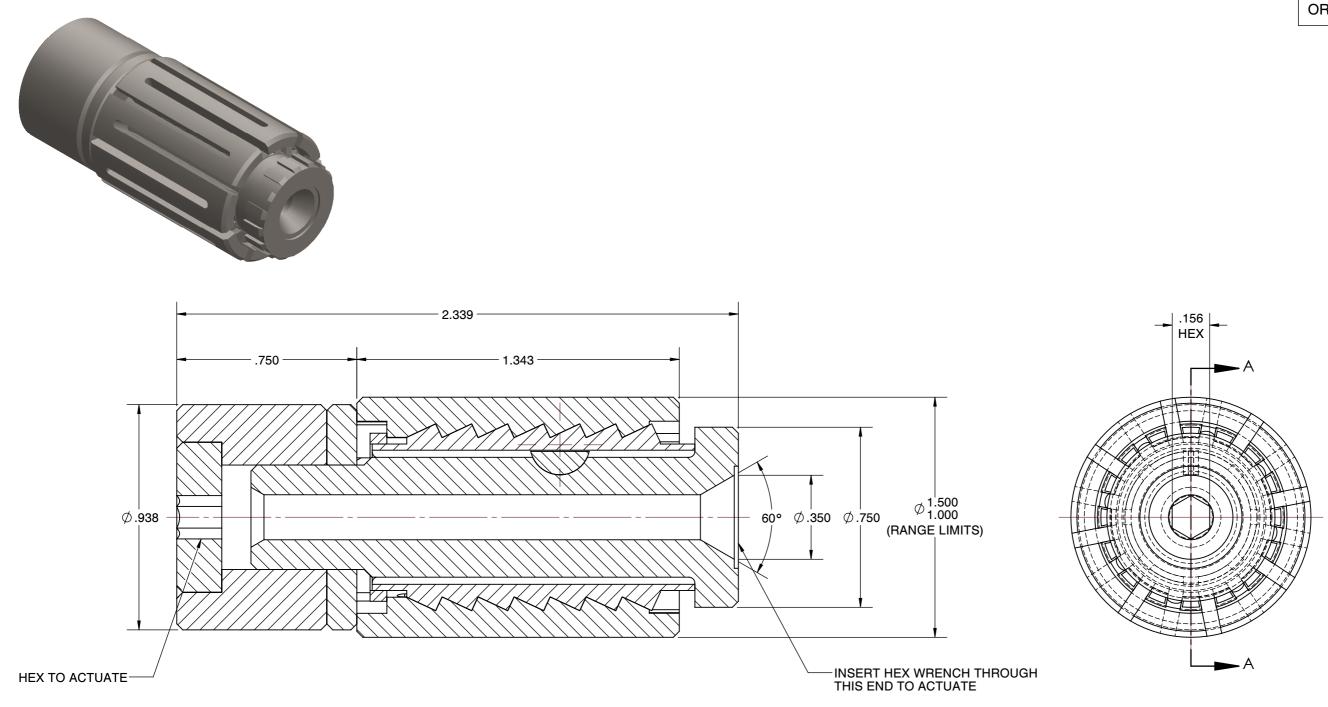

**SECTION A-A** 

## SPEEDGRIP CHUCK CO. 2000 Industrial Parkway Elkhart IN, 46516, USA PH: 574-294-1506

| BMCB-10 BMCB STYLE MANDRELS |        |
|-----------------------------|--------|
| SCALE                       | NTS    |
| UNIT                        | INCH   |
| SHEET                       | 1 of 1 |

NOTES:
1. 115081-ACTUATION WRENCH WILL BE PROVIDED.
2. SLEEVES MUST BE ORDERED SEPARATELY.

This file and any associated information and specifications are provided for reference and evaluation purposes only, and is subject to change without notice. SPEEDGRIP CHUCK CO. makes representations, warranties or guarantees as to the appropriateness, accuracy, completeness, or suitability for any purpose, of the file, information or specifications.