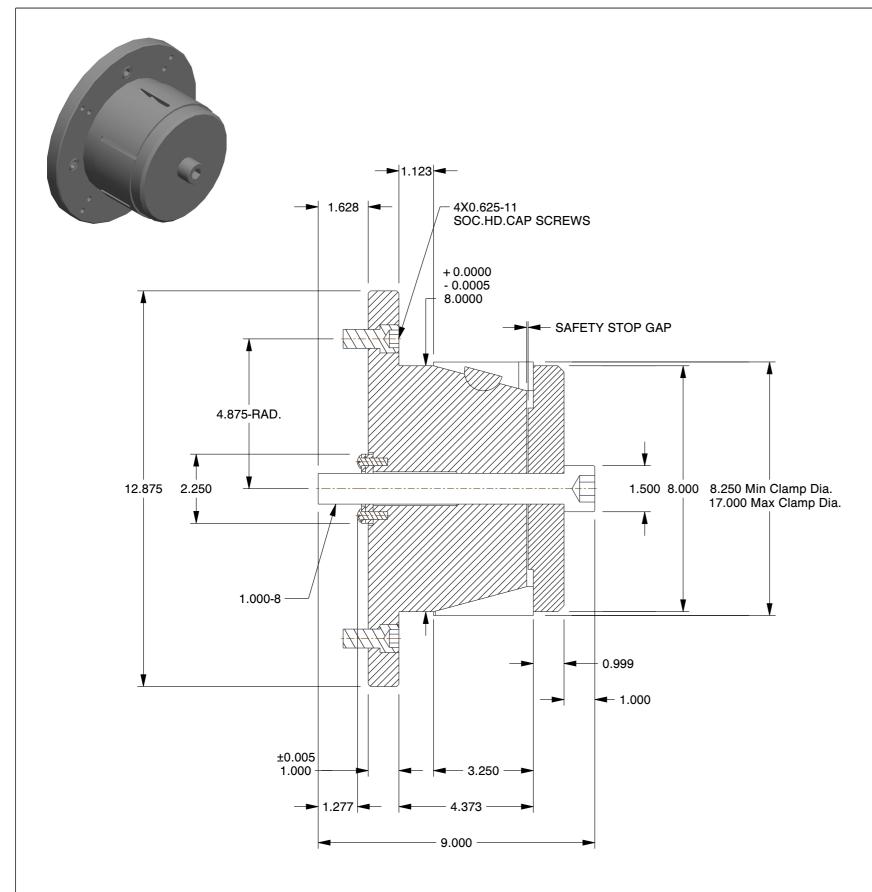

## NOTES:

- ALTERATIONS TO STANDARD DIMENSIONS ARE AVAILABLE AND ARE QUOTED AS SPECIAL.
- 2. REPEATABILITY GUARANTEED WITHIN .0005" MAX.
- 3. THE COLLET WOULD BE SOLD INDEPENDENTLY.

## SPEEDGRIP CHUCK CO. 2000 Industrial Parkway Elkhart IN, 46516, USA PH: 574-294-1506

## STN-8-DB13 STN-8-DB13 STANDARD SINGLE TAPER CHUCK dustrial Parkway SCALE NTS

| SCALE | NTS    |
|-------|--------|
| UNIT  | INCH   |
| SHEET | 1 of 1 |

This file and any associated information and specifications are provided for reference and evaluation purposes only, and is subject to change without notice. SPEEDGRIP CHUCK CO. makes representations, warranties or guarantees as to the appropriateness, accuracy, completeness, or suitability for any purpose, of the file, information or specifications.

You are solely responsible for the use of the file, information or specifications.