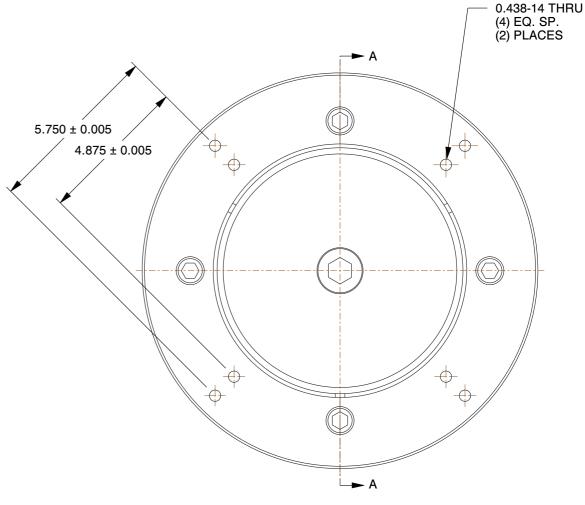

## NOTES:

- ALTERATIONS TO STANDARD DIMENSIONS ARE AVAILABLE AND ARE QUOTED AS SPECIAL.
- 2. REPEATABILITY GUARANTEED WITHIN .0005" MAX.
- 3. THE COLLET WOULD BE SOLD INDEPENDENTLY.

## SPEEDGRIP CHUCK CO. 2000 Industrial Parkway Elkhart IN, 46516, USA PH: 574-294-1506

## STN-8-DB13 STN-8-DB13 STANDARD SINGLE TAPER CHUCK dustrial Parkway SCALE NTS

| SCALE | NTS    |
|-------|--------|
| UNIT  | INCH   |
| SHEET | 1 of 1 |

This file and any associated information and specifications are provided for reference and evaluation purposes only, and is subject to change without notice. SPEEDGRIP CHUCK CO. makes representations, warranties or guarantees as to the appropriateness, accuracy, completeness, or suitability for any purpose, of the file, information or specifications.

You are solely responsible for the use of the file, information or specifications.