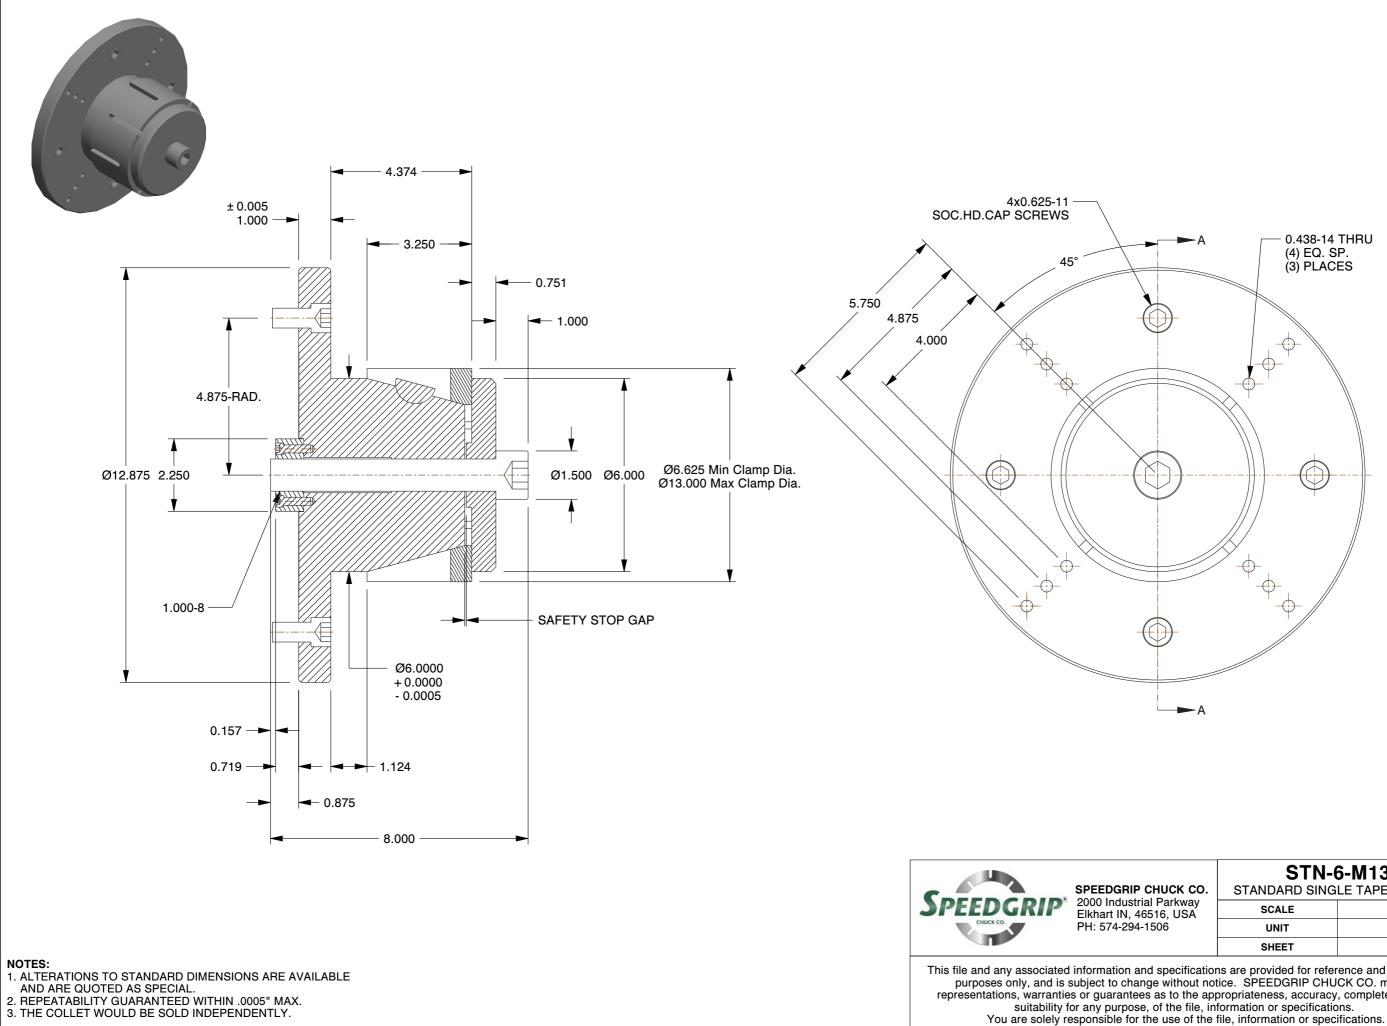

|                                                                                                                                                                                                                                | 0.438-14<br>(4) EQ. S<br>(3) PLACI | Ρ.                            |
|--------------------------------------------------------------------------------------------------------------------------------------------------------------------------------------------------------------------------------|------------------------------------|-------------------------------|
|                                                                                                                                                                                                                                |                                    |                               |
|                                                                                                                                                                                                                                |                                    |                               |
| P CHUCK CO.<br>trial Parkway<br>46516, USA<br>4-1506                                                                                                                                                                           | SCALE<br>UNIT                      | LE TAPER CHUCK<br>NTS<br>INCH |
|                                                                                                                                                                                                                                | SHEET                              | 1 of 1                        |
| and specifications are provided for reference and evaluation<br>ange without notice. SPEEDGRIP CHUCK CO. makes<br>ees as to the appropriateness, accuracy, completeness, or<br>se, of the file, information or specifications. |                                    |                               |