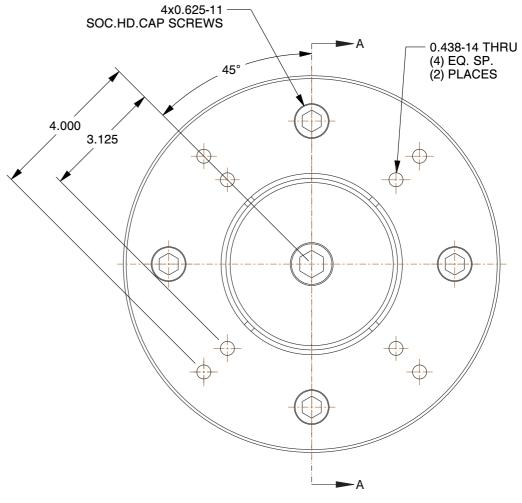

## STN-5-M10 STANDARD SINGLE TAPER CHUCK

| SCALE | NTS    |
|-------|--------|
| UNIT  | INCH   |
| SHEET | 1 of 1 |

This file and any associated information and specifications are provided for reference and evaluation purposes only, and is subject to change without notice. SPEEDGRIP CHUCK CO. makes representations, warrantees or guarantees as to the appropriateness, accuracy, completeness, or suitability for any purpose, of the file, information or specifications.