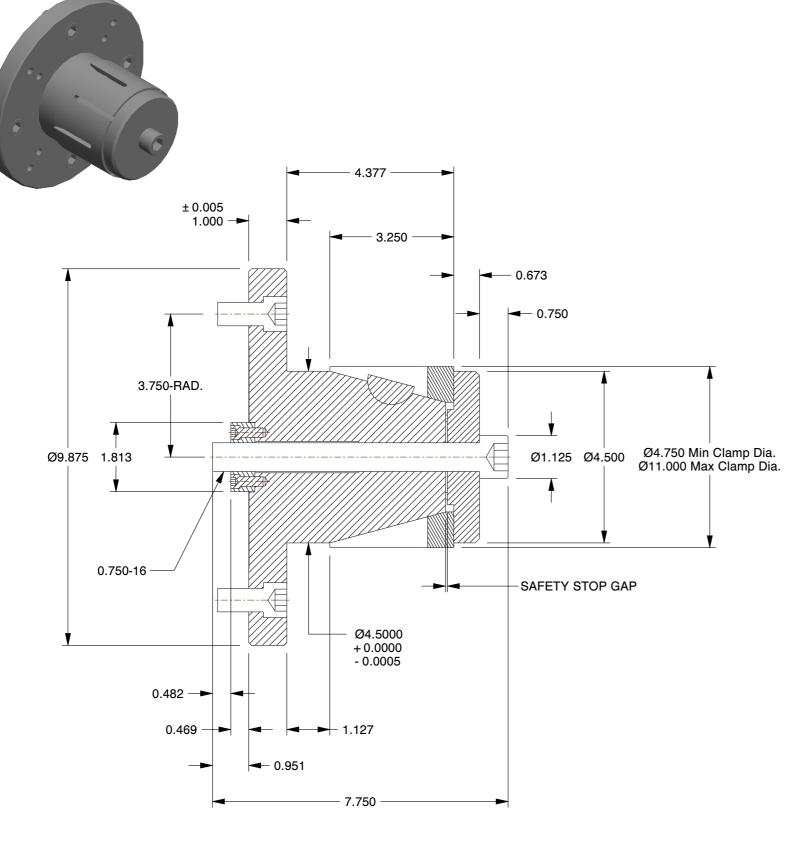

- ALTERATIONS TO STANDARD DIMENSIONS ARE AVAILABLE AND ARE QUOTED AS SPECIAL.
- 2. REPEATABILITY GUARANTEED WITHIN .0005" MAX.
- 3. THE COLLET WOULD BE SOLD INDEPENDENTLY.

## STN-5-M10 STANDARD SINGLE TAPER CHUCK

| SCALE | NTS    |
|-------|--------|
| UNIT  | INCH   |
| SHEET | 1 of 1 |

This file and any associated information and specifications are provided for reference and evaluation purposes only, and is subject to change without notice. SPEEDGRIP CHUCK CO. makes representations, warrantees or guarantees as to the appropriateness, accuracy, completeness, or suitability for any purpose, of the file, information or specifications.