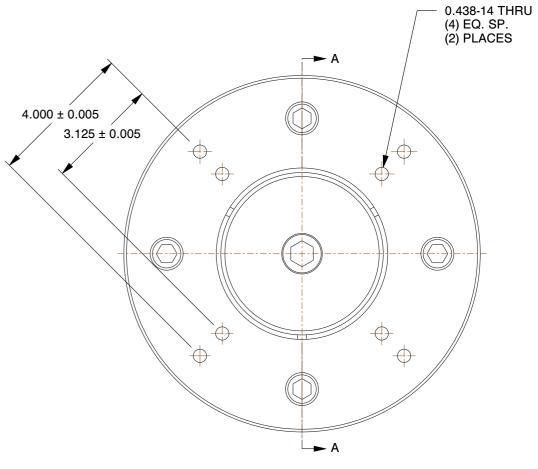

- ALTERATIONS TO STANDARD DIMENSIONS ARE AVAILABLE AND ARE QUOTED AS SPECIAL.
- 2. REPEATABILITY GUARANTEED WITHIN .0005" MAX.
  3. THE COLLET WOULD BE SOLD INDEPENDENTLY.

| <b>SPEEDGRIP</b> |  |
|------------------|--|
| сниск со.        |  |
|                  |  |

## STN-5-DB10 STANDARD SINGLE TAPER CHUCK

| SCALE | NTS    |
|-------|--------|
| UNIT  | INCH   |
| SHEET | 1 of 1 |

This file and any associated information and specifications are provided for reference and evaluation purposes only, and is subject to change without notice. SPEEDGRIP CHUCK CO. makes representations, warranties or guarantees as to the appropriateness, accuracy, completeness, or suitability for any purpose, of the file, information or specifications.