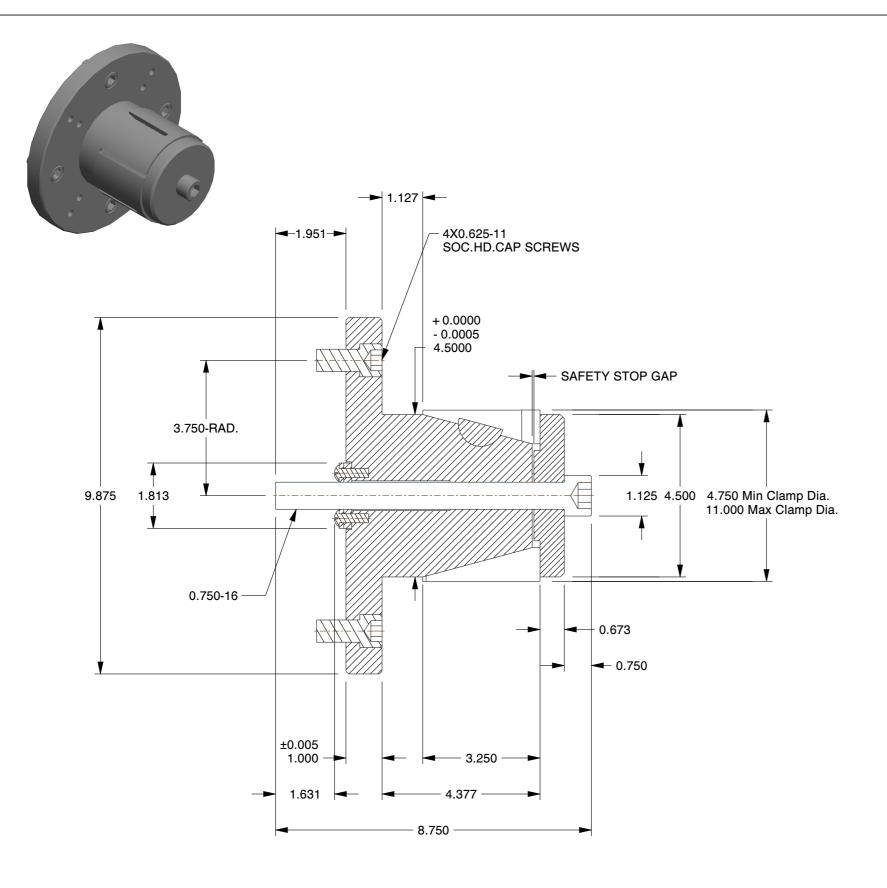

- ALTERATIONS TO STANDARD DIMENSIONS ARE AVAILABLE AND ARE QUOTED AS SPECIAL.
- 2. REPEATABILITY GUARANTEED WITHIN .0005" MAX.
  3. THE COLLET WOULD BE SOLD INDEPENDENTLY.

| <b>SPEEDGRIP</b> |  |
|------------------|--|
| сниск со.        |  |
|                  |  |

## STN-5-DB10 STANDARD SINGLE TAPER CHUCK

| SCALE | NTS    |
|-------|--------|
| UNIT  | INCH   |
| SHEET | 1 of 1 |

This file and any associated information and specifications are provided for reference and evaluation purposes only, and is subject to change without notice. SPEEDGRIP CHUCK CO. makes representations, warranties or guarantees as to the appropriateness, accuracy, completeness, or suitability for any purpose, of the file, information or specifications.