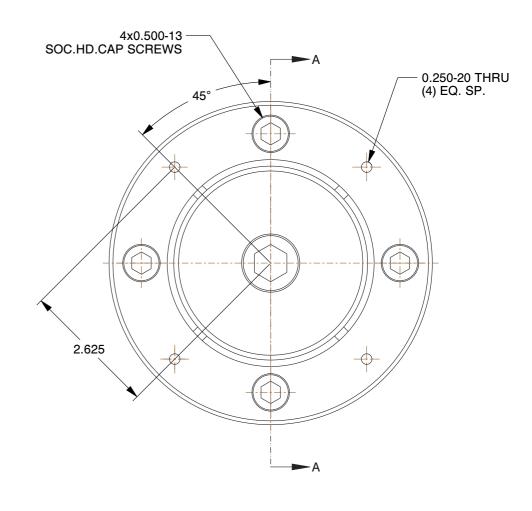

## STN-4.5-M6 STANDARD SINGLE TAPER CHUCK SCALE NTS UNIT INCH

SHEET

1 of 1

This file and any associated information and specifications are provided for reference and evaluation purposes only, and is subject to change without notice. SPEEDGRIP CHUCK CO. makes representations, warranties or guarantees as to the appropriateness, accuracy, completeness, or suitability for any purpose, of the file, information or specifications.