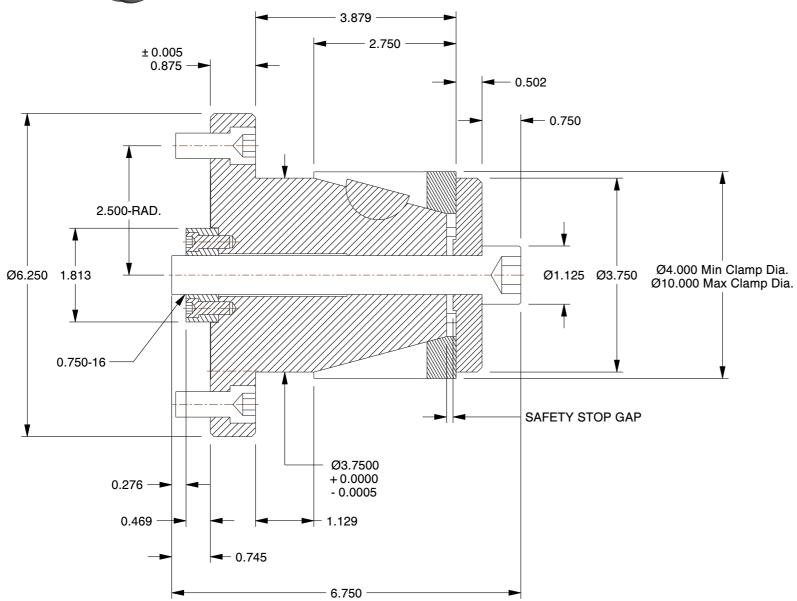

ALTERATIONS TO STANDARD DIMENSIONS ARE AVAILABLE AND ARE QUOTED AS SPECIAL.

2. REPEATABILITY GUARANTEED WITHIN .0005" MAX.

3. THE COLLET WOULD BE SOLD INDEPENDENTLY.

## STN-4.5-M6 STANDARD SINGLE TAPER CHUCK SCALE NTS UNIT INCH

SHEET

1 of 1

This file and any associated information and specifications are provided for reference and evaluation purposes only, and is subject to change without notice. SPEEDGRIP CHUCK CO. makes representations, warranties or guarantees as to the appropriateness, accuracy, completeness, or suitability for any purpose, of the file, information or specifications.