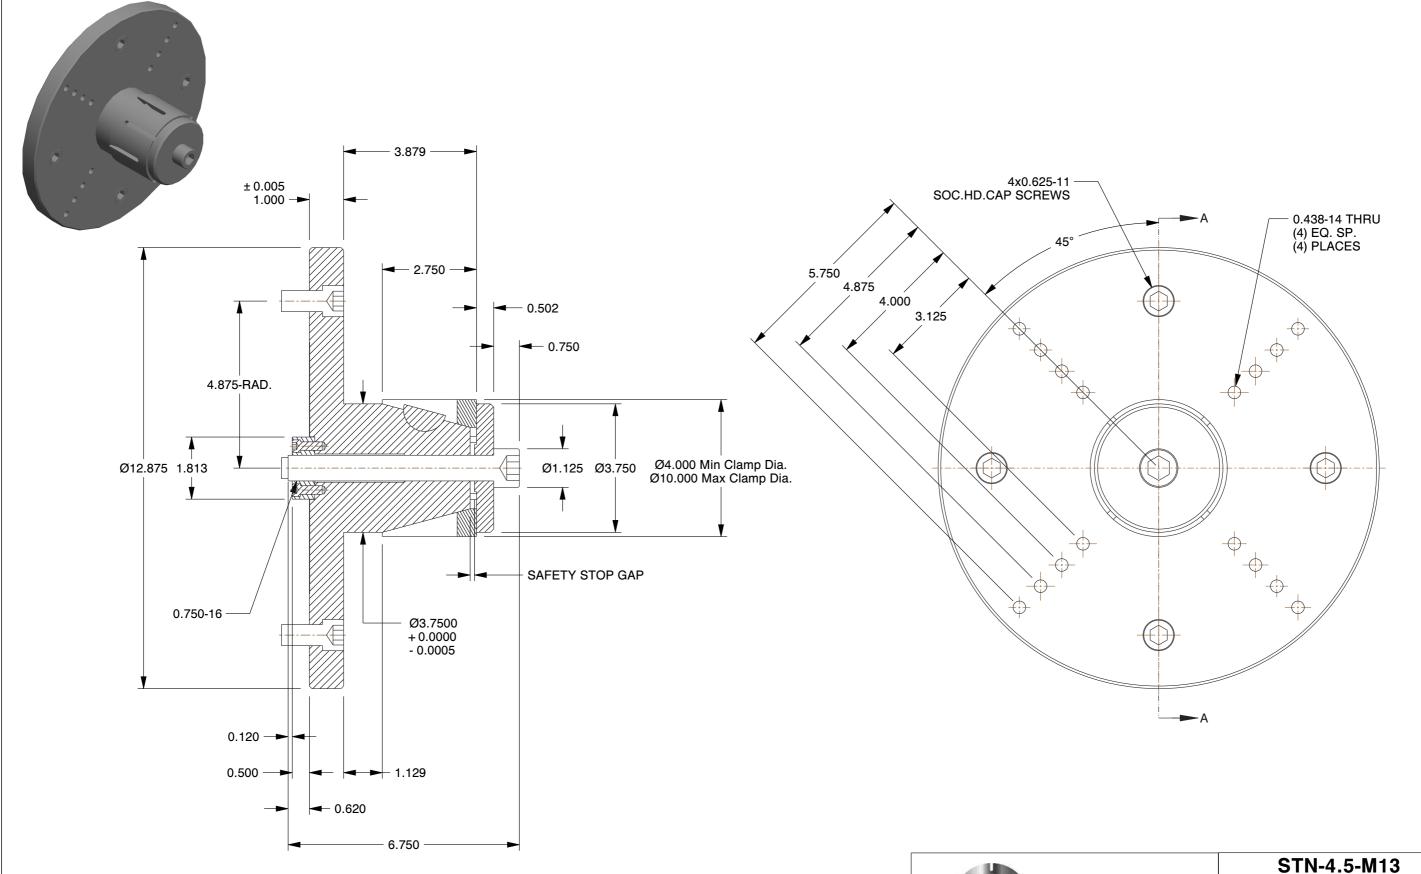

## NOTES:

- ALTERATIONS TO STANDARD DIMENSIONS ARE AVAILABLE AND ARE QUOTED AS SPECIAL.
- 2. REPEATABILITY GUARANTEED WITHIN .0005" MAX.
- 3. THE COLLET WOULD BE SOLD INDEPENDENTLY.

## STANDARD SINGLE TAPER CHUCK SCALE NTS

 SCALE
 NTS

 UNIT
 INCH

 SHEET
 1 of 1

This file and any associated information and specifications are provided for reference and evaluation purposes only, and is subject to change without notice. SPEEDGRIP CHUCK CO. makes representations, warranties or guarantees as to the appropriateness, accuracy, completeness, or suitability for any purpose, of the file, information or specifications.