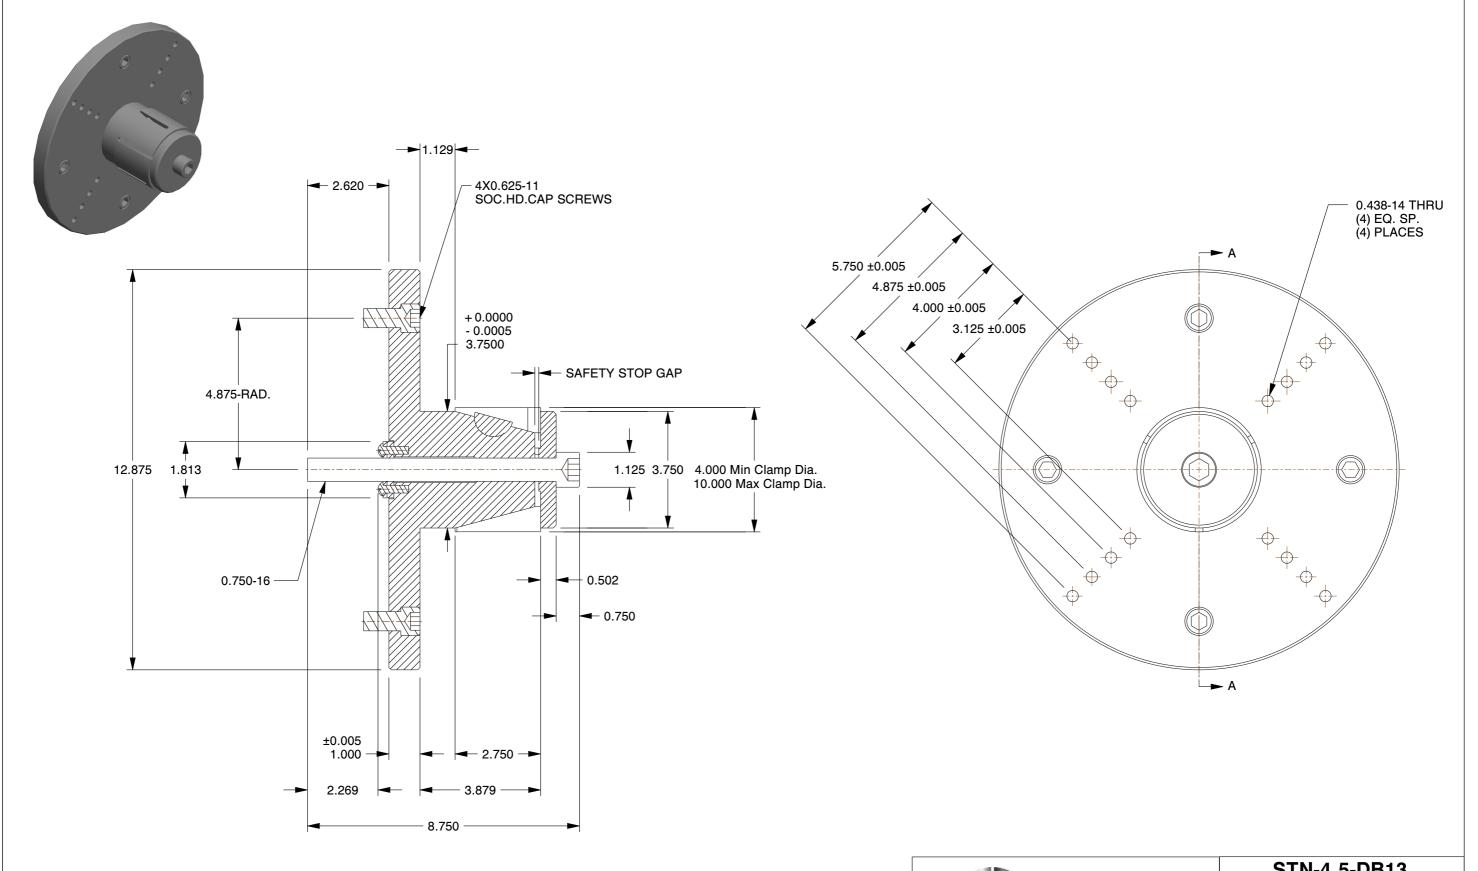

## NOTES:

- ALTERATIONS TO STANDARD DIMENSIONS ARE AVAILABLE
   AND ARE QUOTED AS SPECIAL.
- 2. REPEATABILITY GUARANTEED WITHIN .0005" MAX.
- 3. THE COLLET WOULD BE SOLD INDEPENDENTLY.

## SPEEDGRIP CHUCK CO. 2000 Industrial Parkway Elkhart IN, 46516, USA PH: 574-294-1506

|                                        | STANDARD SINGLE TAPER CHUCK |      |
|----------------------------------------|-----------------------------|------|
| HUCK CO.<br>Parkway<br>516, USA<br>506 |                             |      |
|                                        | SCALE                       | NTS  |
|                                        | UNIT                        | INCH |