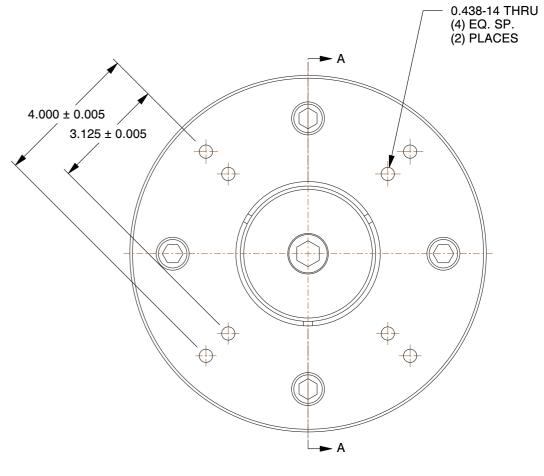

## NOTES:

ALTERATIONS TO STANDARD DIMENSIONS ARE AVAILABLE AND ARE QUOTED AS SPECIAL.

2. REPEATABILITY GUARANTEED WITHIN .0005" MAX.

3. THE COLLET WOULD BE SOLD INDEPENDENTLY.

## STN-4.5-DB10 STANDARD SINGLE TAPER CHUCK STANDARD SINGLE TAPER CHUCK SCALE NTS

| SCALE | NTS    |
|-------|--------|
| UNIT  | INCH   |
| SHEET | 1 of 1 |

This file and any associated information and specifications are provided for reference and evaluation purposes only, and is subject to change without notice. SPEEDGRIP CHUCK CO. makes representations, warranties or guarantees as to the appropriateness, accuracy, completeness, or suitability for any purpose, of the file, information or specifications.