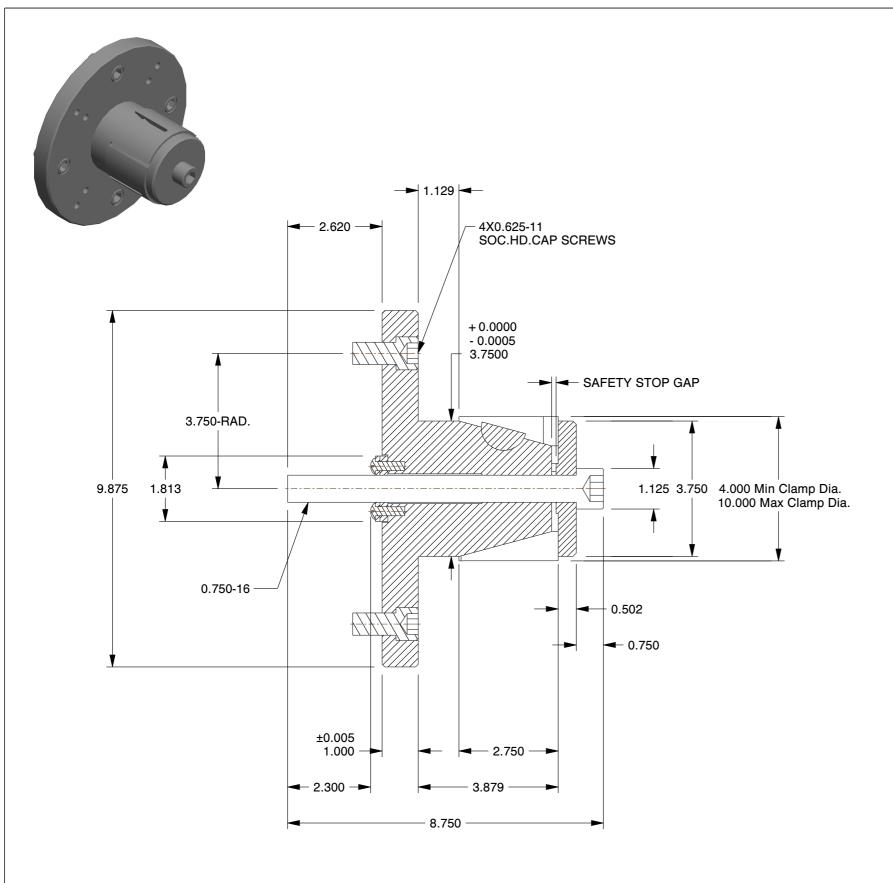

## NOTES:

ALTERATIONS TO STANDARD DIMENSIONS ARE AVAILABLE AND ARE QUOTED AS SPECIAL.

2. REPEATABILITY GUARANTEED WITHIN .0005" MAX.

3. THE COLLET WOULD BE SOLD INDEPENDENTLY.

## STN-4.5-DB10 STANDARD SINGLE TAPER CHUCK STANDARD SINGLE TAPER CHUCK SCALE NTS

| SCALE | NTS    |
|-------|--------|
| UNIT  | INCH   |
| SHEET | 1 of 1 |

This file and any associated information and specifications are provided for reference and evaluation purposes only, and is subject to change without notice. SPEEDGRIP CHUCK CO. makes representations, warranties or guarantees as to the appropriateness, accuracy, completeness, or suitability for any purpose, of the file, information or specifications.