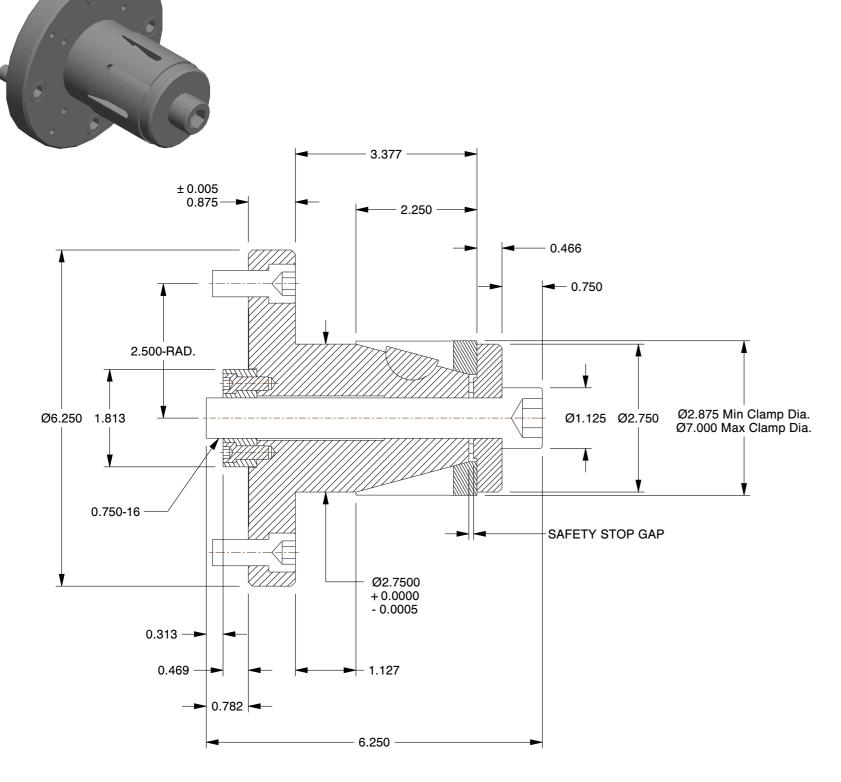

## NOTES:

- ALTERATIONS TO STANDARD DIMENSIONS ARE AVAILABLE AND ARE QUOTED AS SPECIAL.
- 2. REPEATABILITY GUARANTEED WITHIN .0005" MAX.
- 3. THE COLLET WOULD BE SOLD INDEPENDENTLY.

## STN-4-M6 STANDARD SINGLE TAPER CHUCK Way JSA SCALE UNIT INCH

1 of 1

SHEET

This file and any associated information and specifications are provided for reference and evaluation purposes only, and is subject to change without notice. SPEEDGRIP CHUCK CO. makes representations, warranties or guarantees as to the appropriateness, accuracy, completeness, or suitability for any purpose, of the file, information or specifications.