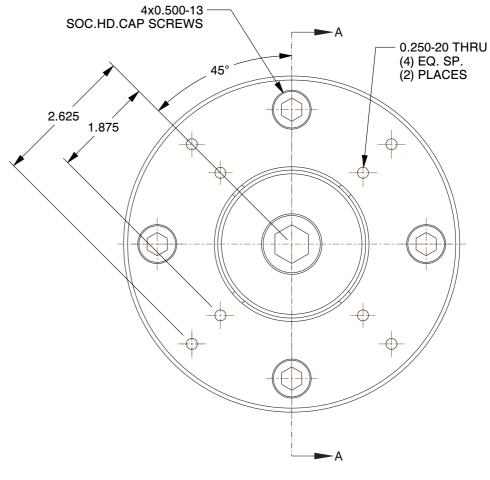

## STN-4-M6 STANDARD SINGLE TAPER CHUCK Way JSA SCALE UNIT INCH

1 of 1

SHEET

This file and any associated information and specifications are provided for reference and evaluation purposes only, and is subject to change without notice. SPEEDGRIP CHUCK CO. makes representations, warranties or guarantees as to the appropriateness, accuracy, completeness, or suitability for any purpose, of the file, information or specifications.