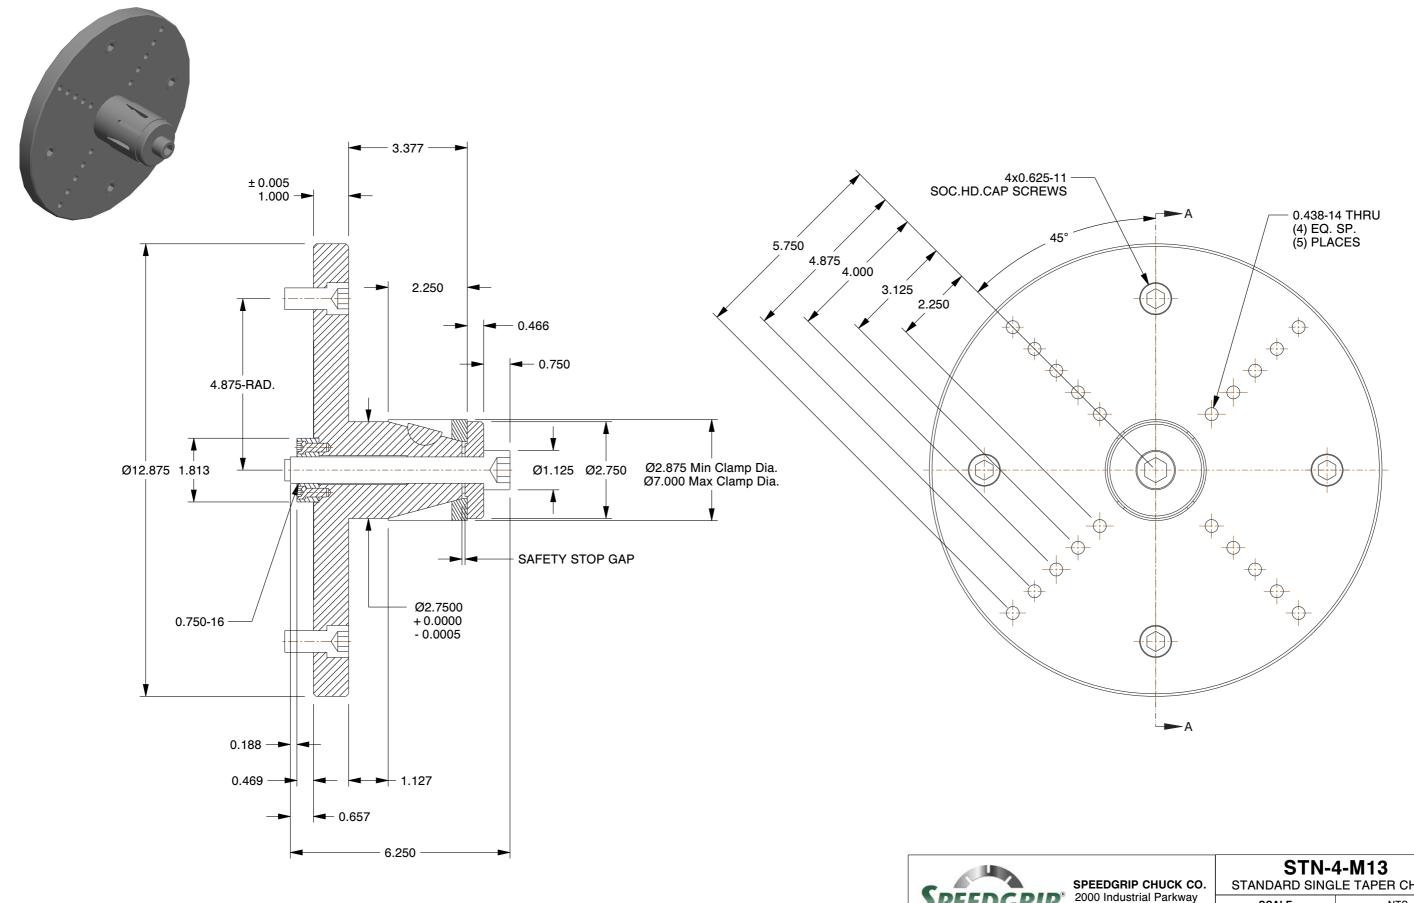

- ALTERATIONS TO STANDARD DIMENSIONS ARE AVAILABLE AND ARE QUOTED AS SPECIAL.
- 2. REPEATABILITY GUARANTEED WITHIN .0005" MAX.
- 3. THE COLLET WOULD BE SOLD INDEPENDENTLY.

Elkhart IN, 46516, USA PH: 574-294-1506

STANDARD SINGLE TAPER CHUCK SCALE NTS UNIT INCH

SHEET 1 of 1

This file and any associated information and specifications are provided for reference and evaluation purposes only, and is subject to change without notice. SPEEDGRIP CHUCK CO. makes representations, warranties or guarantees as to the appropriateness, accuracy, completeness, or suitability for any purpose, of the file, information or specifications.

You are solely responsible for the use of the file, information or specifications.