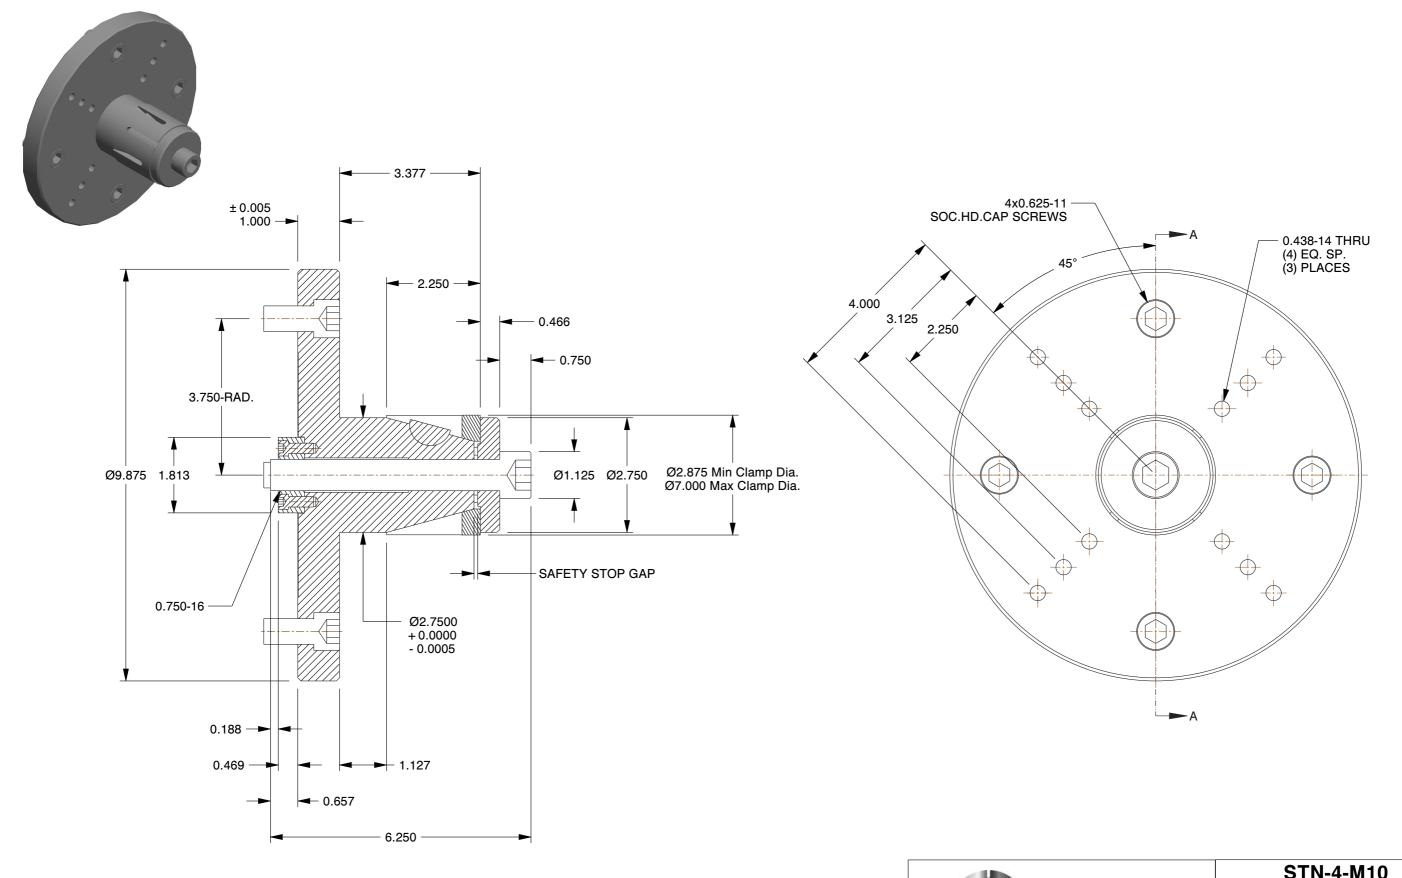

- NOTES:

  1. ALTERATIONS TO STANDARD DIMENSIONS ARE AVAILABLE AND ARE QUOTED AS SPECIAL.
- 2. REPEATABILITY GUARANTEED WITHIN .0005" MAX.
  3. THE COLLET WOULD BE SOLD INDEPENDENTLY.

## SPEEDGRIF 2000 Indust Elkhart IN, PH: 574-29

|                                                           | STANDARD SINGLE TAPER CHUCK |        |
|-----------------------------------------------------------|-----------------------------|--------|
| IP CHUCK CO.<br>strial Parkway<br>, 46516, USA<br>94-1506 |                             |        |
|                                                           | SCALE                       | NTS    |
|                                                           | UNIT                        | INCH   |
|                                                           | SHEET                       | 1 of 1 |