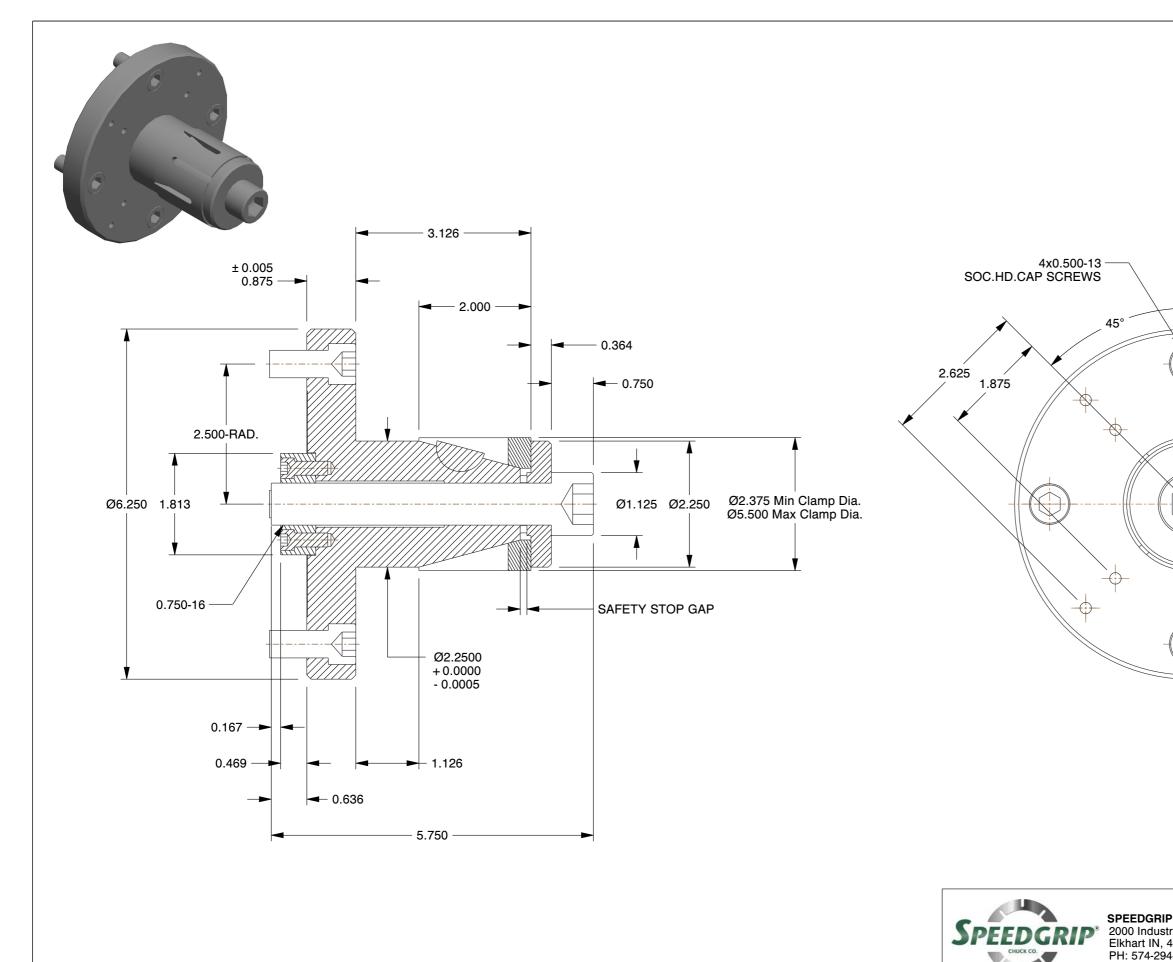

- NOTES: 1. ALTERATIONS TO STANDARD DIMENSIONS ARE AVAILABLE AND ARE QUOTED AS SPECIAL.
- 2. REPEATABILITY GUARANTEED WITHIN .0005" MAX. 3. THE COLLET WOULD BE SOLD INDEPENDENTLY.

This file and any associated information a purposes only, and is subject to char representations, warranties or guarantee

suitability for any purpose, of the file, information or specifications. You are solely responsible for the use of the file, information or specifications.

|           | 0.250-20 TH<br>(4) EQ. SP.<br>(2) PLACES | RU             |
|-----------|------------------------------------------|----------------|
|           | STN-3                                    | 5-M6           |
| CHUCK CO. | 1                                        | LE TAPER CHUCK |
|           | SCALE                                    | NTS            |