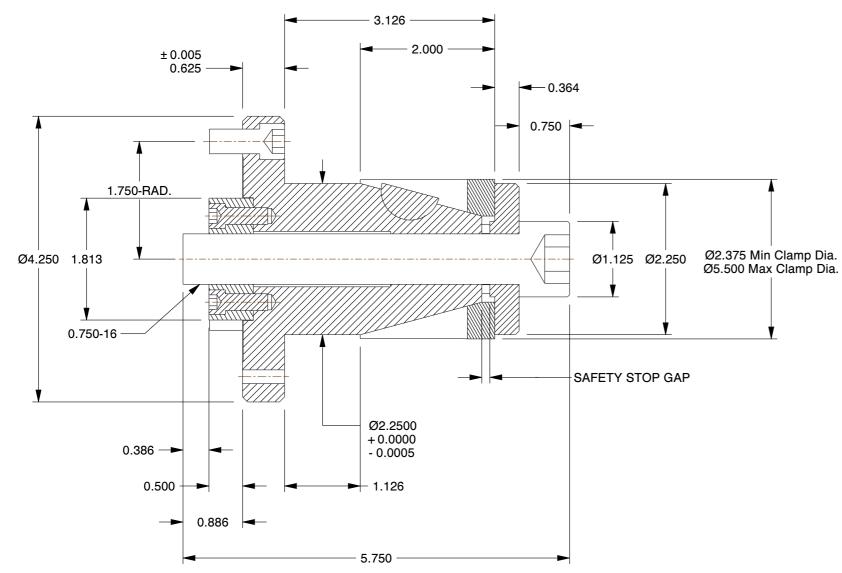

- ALTERATIONS TO STANDARD DIMENSIONS ARE AVAILABLE AND ARE QUOTED AS SPECIAL.
- 2. REPEATABILITY GUARANTEED WITHIN .0005" MAX.
- 3. THE COLLET WOULD BE SOLD INDEPENDENTLY.

## STN-3.5-M4 STANDARD SINGLE TAPER CHUCK SCALE NTS UNIT INCH

SHEET

1 of 1

This file and any associated information and specifications are provided for reference and evaluation purposes only, and is subject to change without notice. SPEEDGRIP CHUCK CO. makes representations, warranties or guarantees as to the appropriateness, accuracy, completeness, or suitability for any purpose, of the file, information or specifications.