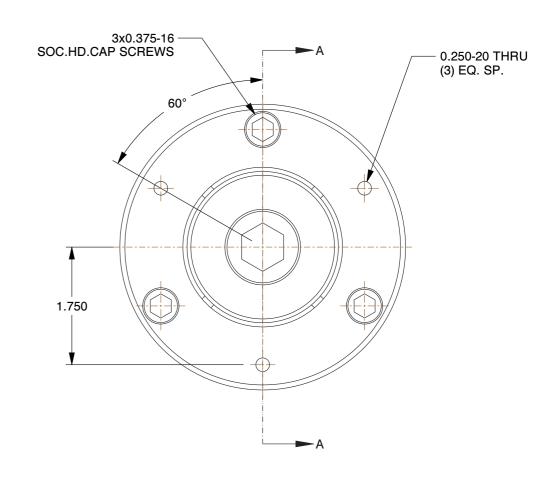

## STN-3.5-M4 STANDARD SINGLE TAPER CHUCK SCALE NTS UNIT INCH

SHEET

1 of 1

This file and any associated information and specifications are provided for reference and evaluation purposes only, and is subject to change without notice. SPEEDGRIP CHUCK CO. makes representations, warranties or guarantees as to the appropriateness, accuracy, completeness, or suitability for any purpose, of the file, information or specifications.