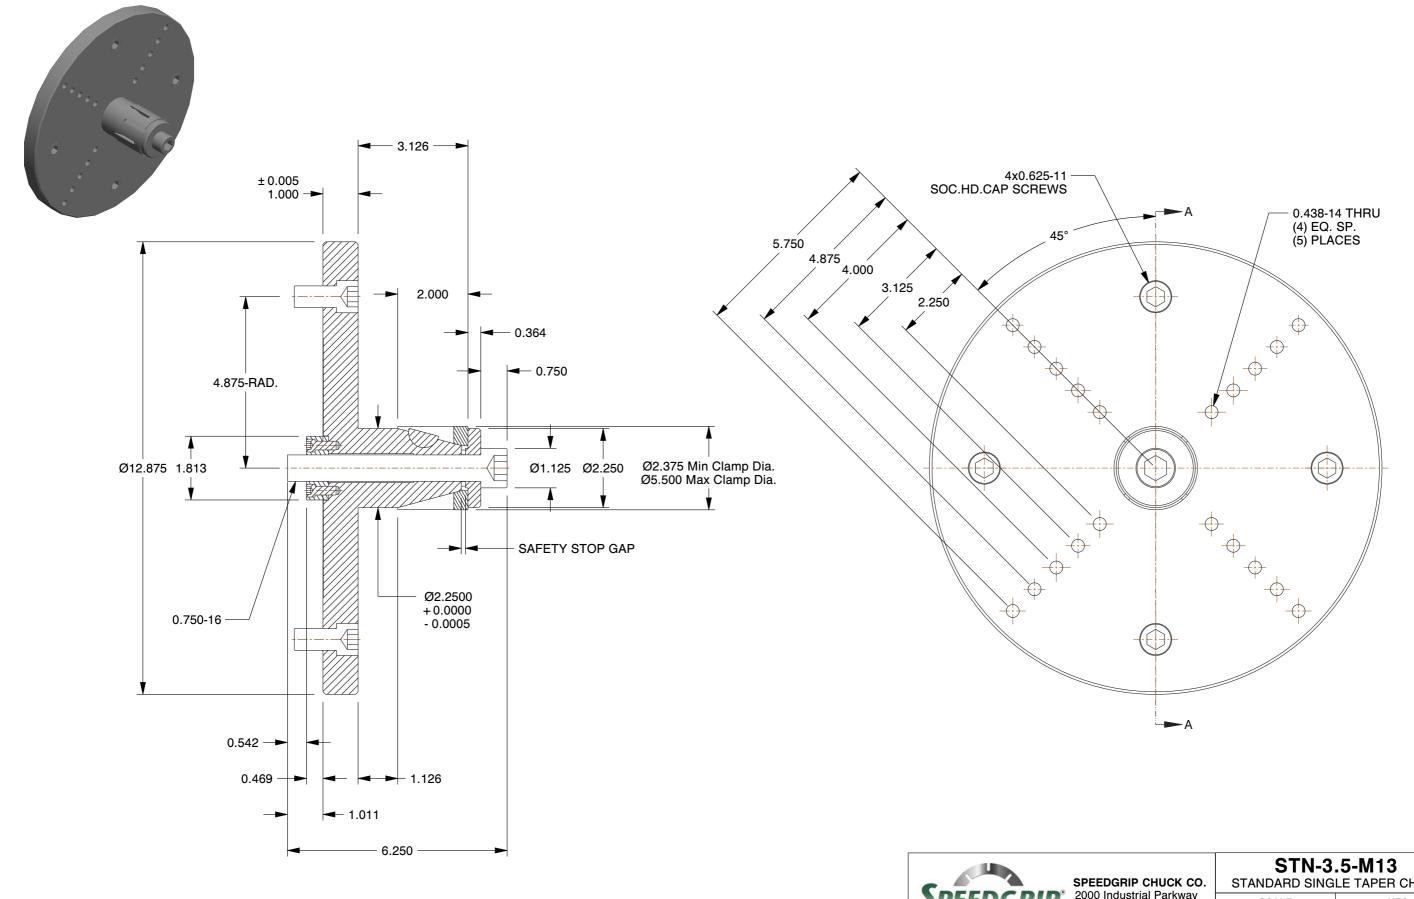

- ALTERATIONS TO STANDARD DIMENSIONS ARE AVAILABLE AND ARE QUOTED AS SPECIAL.
- 2. REPEATABILITY GUARANTEED WITHIN .0005" MAX.
- 3. THE COLLET WOULD BE SOLD INDEPENDENTLY.

2000 Industrial Parkway Elkhart IN, 46516, USA PH: 574-294-1506

STANDARD SINGLE TAPER CHUCK SCALE NTS UNIT INCH SHEET 1 of 1

This file and any associated information and specifications are provided for reference and evaluation purposes only, and is subject to change without notice. SPEEDGRIP CHUCK CO. makes representations, warranties or guarantees as to the appropriateness, accuracy, completeness, or suitability for any purpose, of the file, information or specifications.